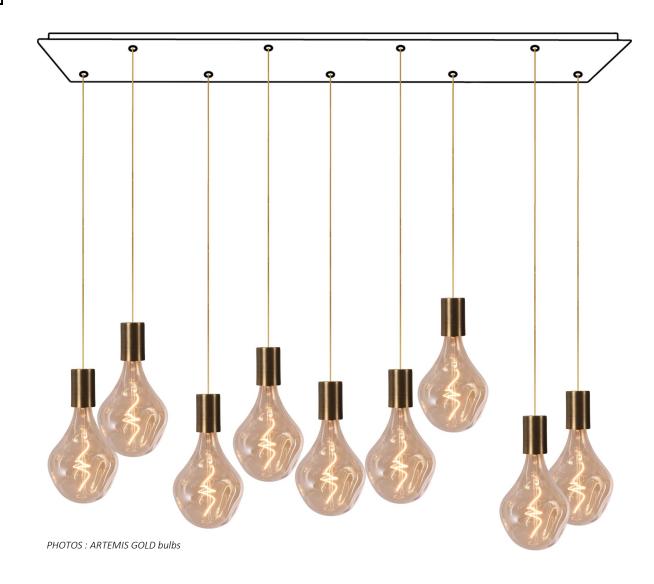

# **ARTEMIS 7 #**

Reference of the illustrated suspension

# **DIMENSIONS**

Total height suspension : **120cm** Total height bulbs+fittings : **65cm** Base : 98,5 x 27,5 x 2,5cm

# 3 FINISHES FOR THE BASE

To choose: brushed bronze, brushed brass or structured black Other finishes on request

## **3 COLORS FOR THE CABLES**

To choose: black, gold or white

# 2 COLORS FOR THE BULBS

To choose : silver or gold

SIZE OF THE BULBS (approximate)
SILVER: H29cm Ø16,5cm
GOLD: H29cm Ø16,5cm

## **TECHNICAL DATA**

Cabling with E27 XXL fittings Approximate weight: 9 Kg

# Price with base in brushed bronze

**PUBLIC PRICE**: 1.258 € (taxes not included)

# References to use when ordering:

1x CEILING BASE 7 # (98,5x27,5x2,5cm) 7x CABLING + E27XXL 7x bulbs ARTEMIS SILVER or GOLD

# **ON REQUEST**

The cable lengths can be modified to fit the suspension to the height of your ceiling or your wishes.