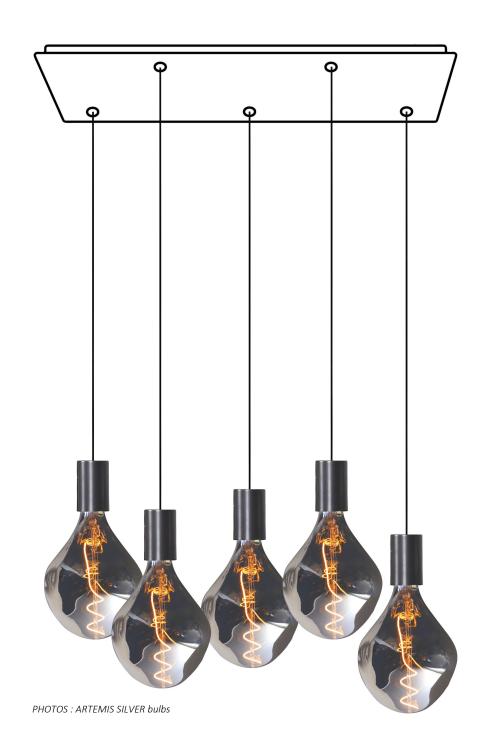

# **ARTEMIS 5 #**

Reference of the illustrated suspension

# **DIMENSIONS**

Total height suspension : **110cm**Total height bulbs+fittings : **40cm**Base : 69 x 27,5 x 2,5cm

# 2 COLORS FOR THE BULBS

To choose : silver or gold

SIZE OF THE BULBS (approximate)
SILVER: H29cm Ø16,5cm
GOLD: H29cm Ø16,5cm