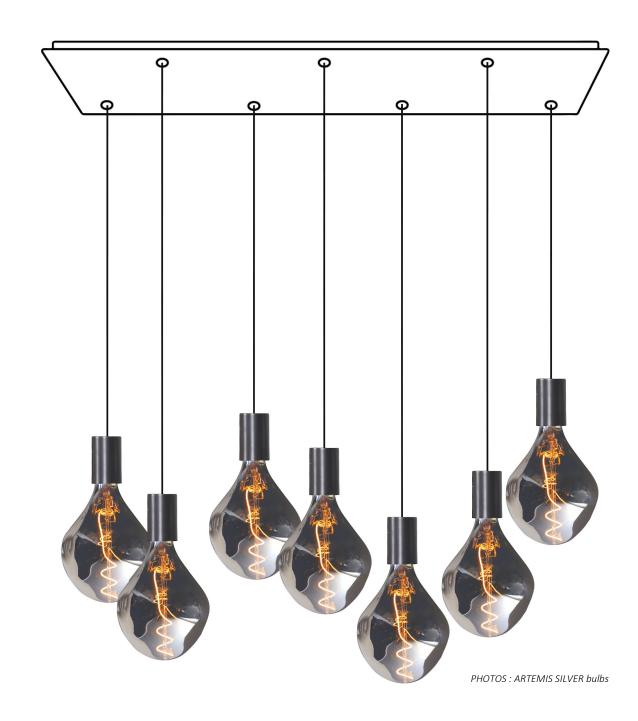

# **ARTEMIS 7 #**

Reference of the illustrated suspension

# **DIMENSIONS**

Total height suspension : **120cm** Total height bulbs+fittings : **65cm** Base : 98,5 x 27,5 x 2,5cm

# 3 FINISHES FOR THE BASE

To choose: brushed bronze, brushed brass or structured black Other finishes on request

## **3 COLORS FOR THE CABLES**

To choose: black, gold or white

# 2 COLORS FOR THE BULBS

To choose : silver or gold

SIZE OF THE BULBS (approximate)
SILVER: H29cm Ø16,5cm
GOLD: H29cm Ø16,5cm

## **TECHNICAL DATA**

Cabling with E27 XXL fittings Approximate weight: 9 Kg

# Price with base in brushed bronze

**PUBLIC PRICE**: 1.258 € (taxes not included)

# References to use when ordering:

1x CEILING BASE 7 # (98,5x27,5x2,5cm) 7x CABLING + E27XXL 7x bulbs ARTEMIS SILVER or GOLD

# **ON REQUEST**

The cable lengths can be modified to fit the suspension to the height of your ceiling or your wishes.