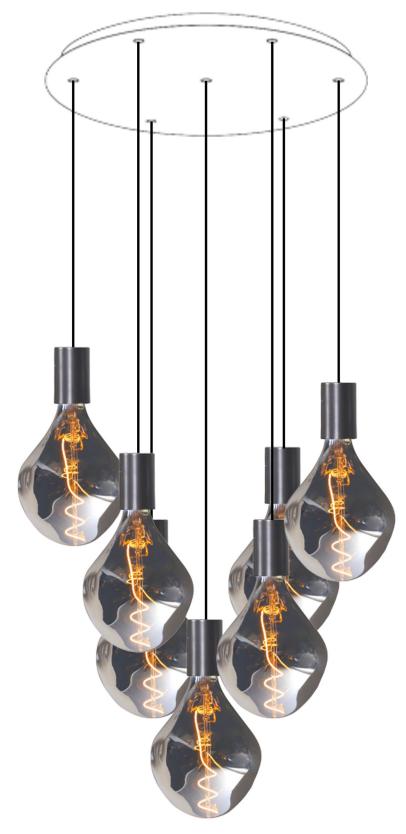

# ARTEMIS 7 048

Reference of the illustrated suspension

# **DIMENSIONS**

Total height suspension : **112cm**Total height bulbs+fittings : **70cm** 

Base : Ø48 x 2,5cm

# 3 FINISHES FOR THE BASE

To choose: brushed bronze, brushed brass or structured black Other finishes on request

### 3 COLORS FOR THE CABLES

To choose: black, gold or white

# 2 COLORS FOR THE BULBS

To choose: silver or gold

SIZE OF THE BULBS (approximate) SILVER: H29cm Ø16,5cm

GOLD : H29cm Ø16,5cm

# **TECHNICAL DATA**

Cabling with E27 XXL fittings Approximate weight : 7 Kg

# Price with base in brushed bronze PUBLIC PRICE : $1.472 \in$

(taxes not included)

## References to use when ordering:

1x CEILING BASE 7 o (Ø48cm) 7x CABLING + E27XXL 7x bulbs ARTEMIS SILVER or GOLD

# **ON REQUEST**

The cable lengths can be modified to fit the suspension to the height of your ceiling or your wishes.

PHOTOS: ARTEMIS SILVER bulbs