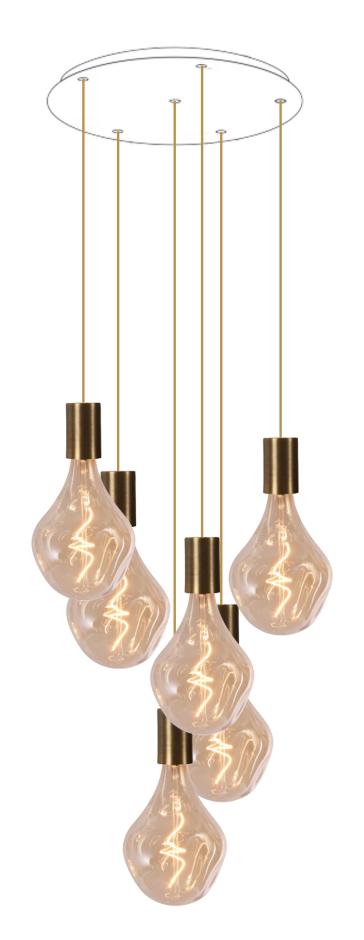

# ARTEMIS 3 <sub>o</sub>20

Reference of the illustrated suspension

# **DIMENSIONS**

 $\label{total height suspension: 112cm} Total \ height \ bulbs+fittings: \textbf{75cm}$ 

Base : Ø20,5 x 2,5cm

### 3 FINISHES FOR THE BASE

To choose: brushed bronze, brushed brass or structured black Other finishes on request

### **3 COLORS FOR THE CABLES**

To choose : black, gold or white

# 2 COLORS FOR THE BULBS

To choose: silver or gold

SIZE OF THE BULBS (approximate)
SILVER: H29cm Ø16,5cm

GOLD : H29cm Ø16,5cm

# **TECHNICAL DATA**

Cabling with E27 XXL fittings Approximate weight: 1,835 Kg

# Price with base in brushed bronze PUBLIC PRICE: 497 €

(taxes not included)

## References to use when ordering:

1x CEILING BASE 3 o20 3x CABLING + E27XXL 3x bulbs ARTEMIS SILVER or GOLD

# **ON REQUEST**

The cable lengths can be modified to fit the suspension to the height of your ceiling or your wishes.

Please, contact us.

PHOTOS: ARTEMIS SILVER bulbs

PHOTOS: ARTEMIS SILVER bulbs