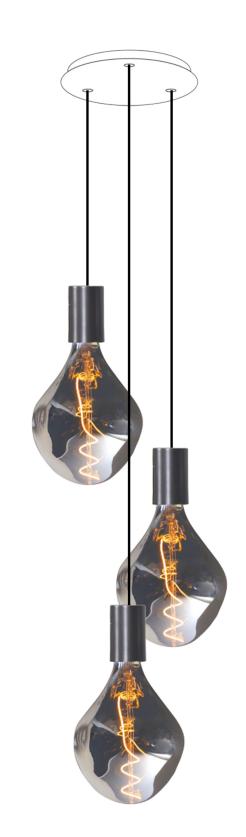

# ARTEMIS 3 <sub>o</sub>20

Reference of the illustrated suspension

# **DIMENSIONS**

 $\label{total height suspension: 112cm} Total \ height \ bulbs+fittings: \textbf{75cm}$ 

Base : Ø20,5 x 2,5cm

## References to use when ordering:

1x CEILING BASE 3 o20 3x CABLING + E27XXL 3x bulbs ARTEMIS SILVER or GOLD