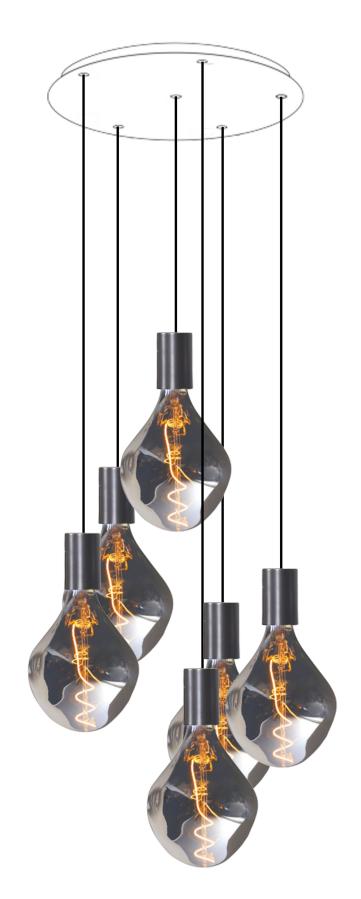

# **ARTEMIS 5 º26**

Reference of the illustrated suspension

# **DIMENSIONS**

Total height suspension : **112cm**Total height bulbs+fittings : **60cm**Base : Ø26,5 x 2,5cm

# 3 FINISHES FOR THE BASE

To choose: brushed bronze, brushed brass or structured black Other finishes on request

### **3 COLORS FOR THE CABLES**

To choose: black, gold or white

# 2 COLORS FOR THE BULBS

To choose: silver or gold

SIZE OF THE BULBS (approximate)
SILVER: H29cm Ø16,5cm
GOLD: H29cm Ø16,5cm

# **TECHNICAL DATA**

Cabling with E27 XXL fittings Approximate weight : 3,2 Kg

# Price with base in brushed bronze PUBLIC PRICE: 803 €

(taxes not included)

## References to use when ordering:

1x CEILING BASE 5 o (Ø26,5cm) 5x CABLING + E27XXL 5x bulbs ARTEMIS SILVER or GOLD

# **ON REQUEST**

The cable lengths can be modified to fit the suspension to the height of your ceiling or your wishes.