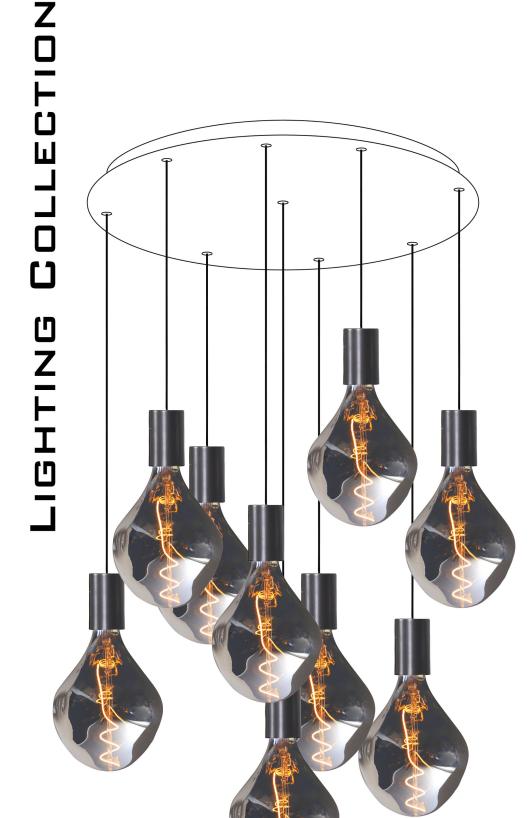

# **ARTEMIS 9 o**

Reference of the illustrated suspension

# **DIMENSIONS**

Total height suspension : 112cm
Total height bulbs+fittings : 70cm

Base : Ø58 x 2,5cm

# 2 COLORS FOR THE BULBS

To choose: silver or gold

SIZE OF THE BULBS (approximate) SILVER: H29cm Ø16,5cm

GOLD : H29cm Ø16,5cm