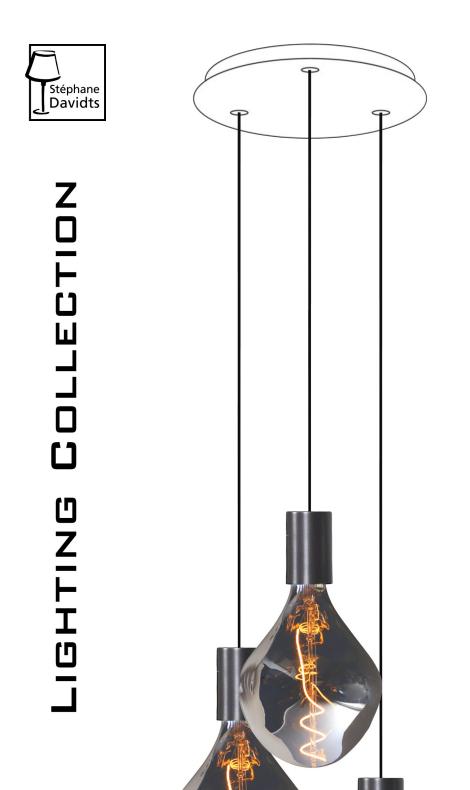

# ARTEMIS 3 <sub>o</sub>20

Reference of the illustrated suspension

# **DIMENSIONS**

 $\label{total height suspension: 112cm} Total \ height \ bulbs+fittings: \textbf{75cm}$ 

Base : Ø20,5 x 2,5cm

## References to use when ordering:

1x CEILING BASE 3 o20 3x CABLING + E27XXL 3x bulbs ARTEMIS SILVER or GOLD