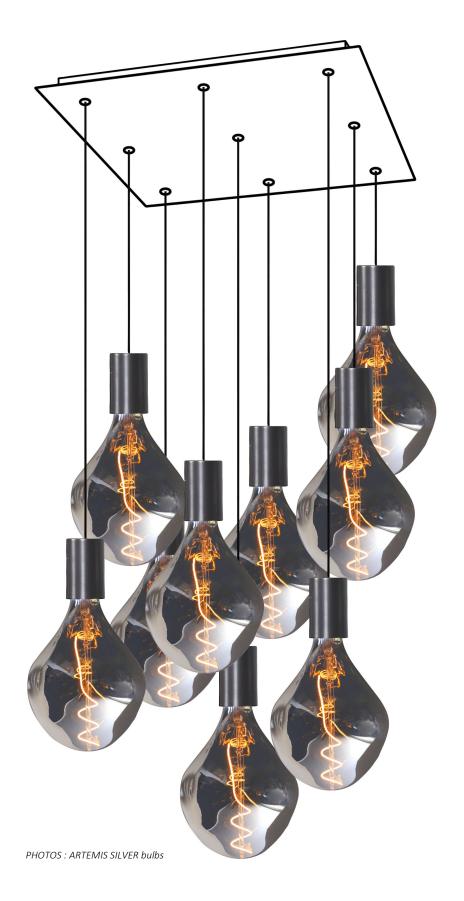

# **ARTEMIS SQ 9**

Reference of the illustrated suspension

# **DIMENSIONS**

Total height suspension : **112cm**Total height bulbs+fittings : **70cm**Base : # 44,5 x 2,5cm

# 2 COLORS FOR THE BULBS

To choose: silver or gold

SIZE OF THE BULBS (approximate)
SILVER: H29cm Ø16,5cm
GOLD: H29cm Ø16,5cm

## References to use when ordering:

1x CEILING BASE SQ 9 (#44,5cm) 9x CABLING + E27XXL 9x bulbs ARTEMIS SILVER or GOLD