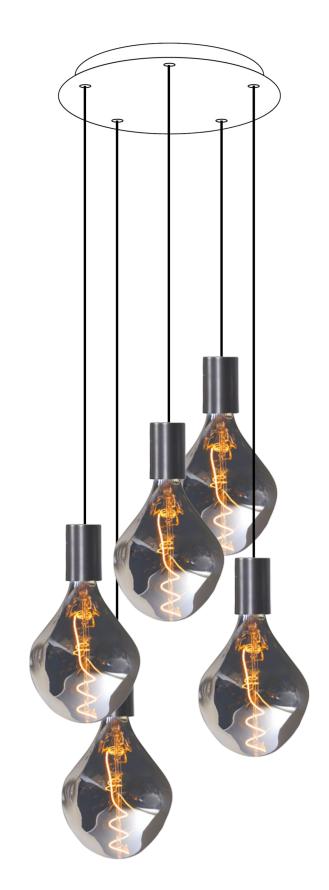

# **ARTEMIS 5 º26**

Reference of the illustrated suspension

# **DIMENSIONS**

Total height suspension : **112cm**Total height bulbs+fittings : **60cm**Base : Ø26,5 x 2,5cm

# 3 FINISHES FOR THE BASE

To choose: brushed bronze, brushed brass or structured black Other finishes on request

### **3 COLORS FOR THE CABLES**

To choose: black, gold or white

# 2 COLORS FOR THE BULBS

To choose: silver or gold

SIZE OF THE BULBS (approximate)
SILVER: H29cm Ø16,5cm
GOLD: H29cm Ø16,5cm

# **TECHNICAL DATA**

Cabling with E27 XXL fittings Approximate weight : 3,2 Kg

# Price with base in brushed bronze PUBLIC PRICE: 803 €

(taxes not included)

## References to use when ordering:

1x CEILING BASE 5 o (Ø26,5cm) 5x CABLING + E27XXL 5x bulbs ARTEMIS SILVER or GOLD

# **ON REQUEST**

The cable lengths can be modified to fit the suspension to the height of your ceiling or your wishes.