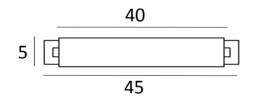

### **AVAILABLES FINISHES**

DIMENSIONS

H6cm L35cm ⊣→ 15cm

**BASE** 5 x 5 x 1,7cm (x2)

ALEXANDRIE 40 in brushed bronze

DIMENSIONS

H6cm L45cm ⊣→ 15cm

**BASE** 5 x 5 x 1,7cm (x2)

#### **TECHNICAL DATA**

Ĵ

F14

-360°

Distance between bases : 40cm Two metal E14 fittings Cable outlet on one wall base