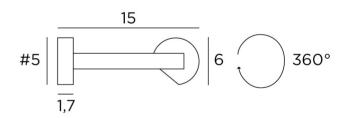

### **AVAILABLES FINISHES**

DIMENSIONS

H6cm L35cm ⊣→ 15cm

**BASE** 5 x 5 x 1,7cm (x2)

ALEXANDRIE 40 in brushed bronze

DIMENSIONS

H6cm L45cm ⊣→ 15cm

**BASE** 5 x 5 x 1,7cm (x2)