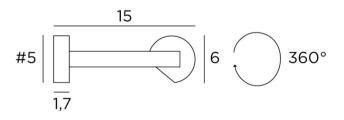

### **AVAILABLES FINISHES**

DIMENSIONS

H6cm L35cm ⊣→ 15cm

**BASE** 5 x 5 x 1,7cm (x2)

ALEXANDRIE 40 in brushed bronze

DIMENSIONS

H6cm L45cm ⊣→ 15cm

**BASE** 5 x 5 x 1,7cm (x2)