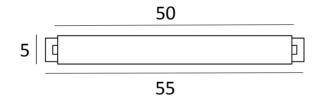

FINISHES**





DIMENSIONS

H6cm L35cm ⊣→ 15cm

**BASE** 5 x 5 x 1,7cm (x2)



ALEXANDRIE 40 in brushed bronze



DIMENSIONS

H6cm L45cm ⊣→ 15cm

**BASE** 5 x 5 x 1,7cm (x2)

#### **TECHNICAL DATA**

Ĵ

F14

-360°

Distance between bases : 40cm Two metal E14 fittings Cable outlet on one wall base

### LIGHTING COLLECTION



## **ALEXANDRIE 40**

Bookcase lighting. Also available in nine sizes. The reflector is rotated to 360°. The reference is equal to the length calculated between the center of the bases. On request, longer arms or another dimension reflector.











Bookcase lighting. Also available in nine sizes. The reflector is rotated to 360°. The reference is equal to the length calculated between the center of the bases. On request, longer arms or another dimension reflector.









#### ALEXANDRIE 50 in brushed bronze

### DIMENSIONS

H6cm L55cm ⊣ 15cm

### BASE

5 x 5 x 1,7cm (x2)



ALEXANDRIE 60 in brushed bronze





**BASE** 5 x 5 x 1,7cm (x2)

### TECHNICAL DATA

Distance between bases : 60cm Two metal E14 fittings Cable outlet on one wall base



## **ALEXANDRIE 60**

Bookcase lighting. Also available in nine sizes. The reflector is rotated to 360°. The reference is equal to the length calculated between the center of the bases. On request, longer arms or another dimension reflector.











Bookcase lighting. Also available in nine sizes. The reflector is rotated to 360°. The reference is equal to the length calculated between the center of the bases. On request, longer arms or another dimension reflector.

ALEXANDRIE 70 in brushed bronze

DIMENSIO