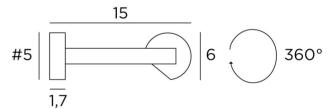

### **AVAILABLES FINISHES**

DIMENSIONS

H6cm L35cm ⊣→ 15cm

**BASE** 5 x 5 x 1,7cm (x2)

ALEXANDRIE 40 in brushed bronze

DIMENSIONS

H6cm L45cm ⊣→ 15cm

**BASE** 5 x 5 x 1,7cm (x2)

### DIMENSIONS

H6cm L55cm ⊣ 15cm

### BASE

5 x 5 x 1,7cm (x2)

ALEXANDRIE 60 in brushed bronze

**BASE** 5 x 5 x 1,7cm (x2)