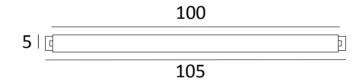

t, longer arms or another dimension reflector.

ALEXANDRIE 80 in brushed bronze





Bookcase lighting. Also available in nine sizes. The reflector is rotated to 360°. The reference is equal to the length calculated between the center of the bases. On request, longer arms or another dimension reflector.

ALEXANDRIE 90 in brushed bronze



**TECHNICAL DATA** 

Four metal E14 fittings

Distance between bases : 90cm

Cable outlet on one wall base



### **AVAILABLES FINISHES**



Image: Second state in the se

### DIMENSIONS

H6cm L95cm ⊣+15cm

**BASE** 5 x 5 x 1,7cm (x2)



Bookcase lighting. Also available in nine sizes. The reflector is rotated to 360°. The reference is equal to the length calculated between the center of the bases. On request, longer arms or another dimension reflector.









33 - Brushed nickel - 1810 033

### DIMENSIONS H6cm L105cm ⊣ 15cm

ALEXANDRIE 100 in brushed bronze

### BASE 5 x 5 x 1,7cm (x2)

### **TECHNICAL DATA**

Ĵ

F14

رب 360°

Distance between bases : 100cm Four metal E14 fittings Cable outlet on one wall base









Bookcase lighting. Also available in nine sizes. The reflector is rotated to 360°. The reference is equal to the length calculated between the center of the bases. On request, longer arms or another dimension reflector.







115

ALEXANDRIE 30 in brushed bronze



Bookcase lighting. Also available in nine sizes. The reflector is rotated to 360°. The reference is equal to the length calculated between the center of the bases. On request, longer arms or another dimension reflector.

ALEXANDRIE 120 in brushed bronze





#