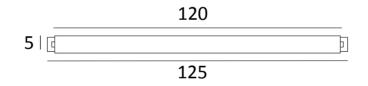

ALEXANDRIE 120 in brushed bronze

### DIMENSIONS

H6cm L125cm ⊣→ 15cm

### **TECHNICAL DATA**

Ĵ

F14

Distance between bases : 120cm Four metal E14 fittings Cable outlet on one wall base