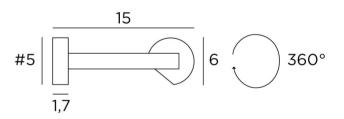

### **AVAILABLES FINISHES**

DIMENSIONS

H6cm L35cm ⊣→ 15cm

**BASE** 5 x 5 x 1,7cm (x2)

ALEXANDRIE 40 in brushed bronze

DIMENSIONS

H6cm L45cm ⊣→ 15cm

**BASE** 5 x 5 x 1,7cm (x2)

### BASE

5 x 5 x 1,7cm (x2)

ALEXANDRIE 60 in brushed bronze

**BASE** 5 x 5 x 1,7cm (x2)