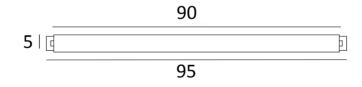

### DIMENSIONS

H6cm L95cm ⊣+15cm

**BASE** 5 x 5 x 1,7cm (x2)

Bookcase lighting. Also available in nine sizes. The reflector is rotated to 360°. The reference is equal to the length calculated between the center of the bases. On request, longer arms or another dimension reflector.