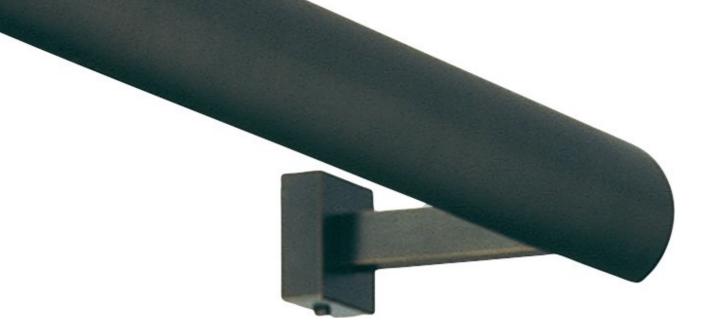

ALEXANDRIE 30 in brushed bronze

**TECHNICAL DATA** Distance between bases : 30cm Two metal E14 fittings Cable outlet on one wall base

# **ALEXANDRIE 30**

Bookcase lighting. Also available in nine sizes. The reflector is rotated to 360°. The reference is equal to the length calculated between the center of the bases. On request, longer arms or another dimension reflector.