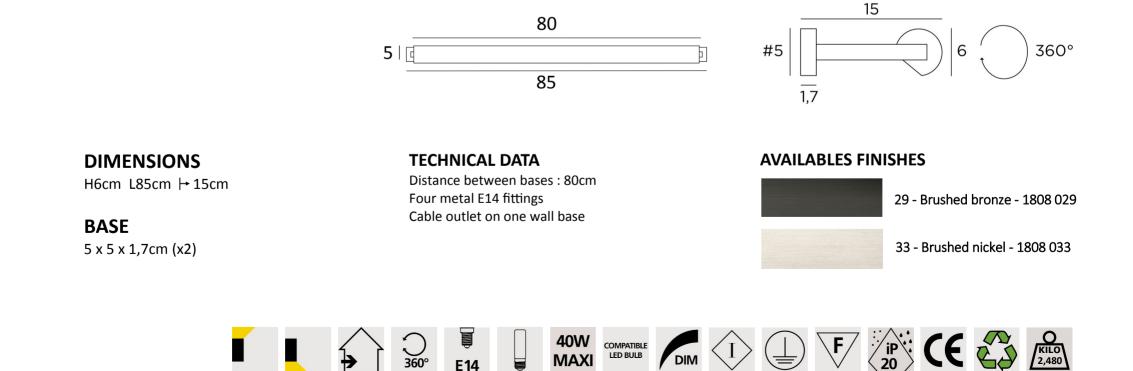

ALEXANDRIE 90 in brushed bronze

**TECHNICAL DATA** 

Four metal E14 fittings

Distance between bases : 90cm

Cable outlet on one wall base

### DIMENSIONS

H6cm L95cm ⊣+15cm

**BASE** 5 x 5 x 1,7cm (x2)

Bookcase lighting. Also available in nine sizes. The reflector is rotated to 360°. The reference is equal to the length calculated between the center of the bases. On request, longer arms or another dimension reflector.

33 - Brushed nickel - 1810 033