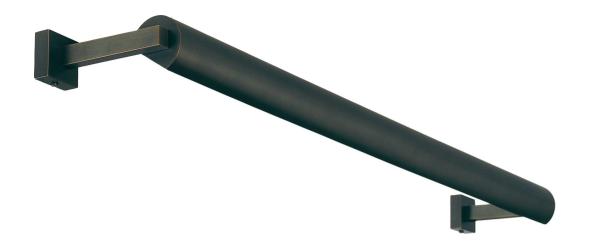

ALEXANDRIE 30 in brushed bronze

**TECHNICAL DATA** Distance between bases : 30cm Two metal E14 fittings Cable outlet on one wall base

# **ALEXANDRIE 30**

Bookcase lighting. Also available in nine sizes. The reflector is rotated to 360°. The reference is equal to the length calculated between the center of the bases. On request, longer arms or another dimension reflector.