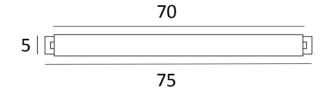

ALEXANDRIE 70 in brushed bronze

DIMENSIONS

5 x 5 x 1,7cm (x2)

BASE

H6cm L75cm ⊣→ 15cm

**TECHNICAL DATA** 

Two metal E14 fittings

Distance between bases : 70cm