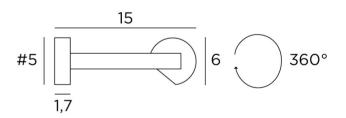

### **AVAILABLES FINISHES**

DIMENSIONS

H6cm L35cm ⊣→ 15cm

**BASE** 5 x 5 x 1,7cm (x2)

ALEXANDRIE 40 in brushed bronze

DIMENSIONS

H6cm L45cm ⊣→ 15cm

**BASE** 5 x 5 x 1,7cm (x2)