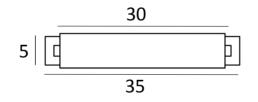

### **AVAILABLES FINISHES**

DIMENSIONS

H6cm L35cm ⊣→ 15cm

**BASE** 5 x 5 x 1,7cm (x2)

ALEXANDRIE 40 in brushed bronze

DIMENSIONS

H6cm L45cm ⊣→ 15cm

**BASE** 5 x 5 x 1,7cm (x2)