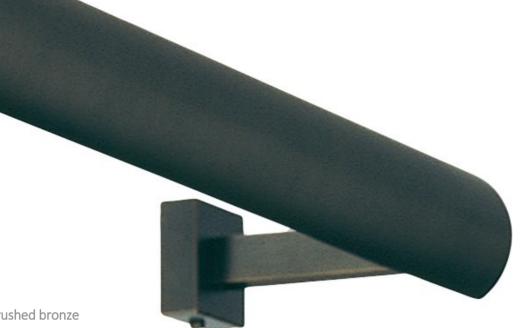

ALEXANDRIE 30 in brushed bronze

**TECHNICAL DATA** Distance between bases : 30cm Two metal E14 fittings Cable outlet on one wall base

# **ALEXANDRIE 30**

Bookcase lighting. Also available in nine sizes. The reflector is rotated to 360°. The reference is equal to the length calculated between the center of the bases. On request, longer arms or another dimension reflector.