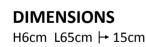

### **AVAILABLES FINISHES**

DIMENSIONS

H6cm L35cm ⊣→ 15cm

**BASE** 5 x 5 x 1,7cm (x2)

ALEXANDRIE 40 in brushed bronze

DIMENSIONS

H6cm L45cm ⊣→ 15cm

**BASE** 5 x 5 x 1,7cm (x2)