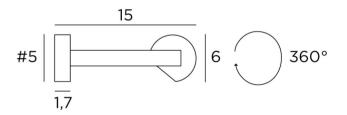

### **AVAILABLES FINISHES**

DIMENSIONS

H6cm L35cm ⊣→ 15cm

**BASE** 5 x 5 x 1,7cm (x2)

ALEXANDRIE 40 in brushed bronze

DIMENSIONS

H6cm L45cm ⊣→ 15cm

**BASE** 5 x 5 x 1,7cm (x2)