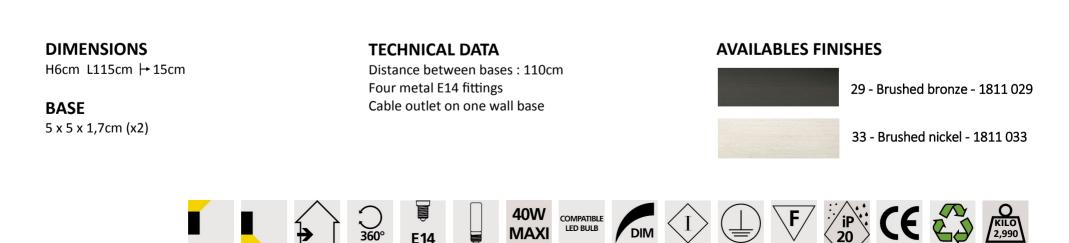

### DIMENSIONS

H6cm L95cm ⊣+15cm

**BASE** 5 x 5 x 1,7cm (x2)

Bookcase lighting. Also available in nine sizes. The reflector is rotated to 360°. The reference is equal to the length calculated between the center of the bases. On request, longer arms or another dimension reflector.

### **AVAILABLES FINISHES**

DIMENSIONS

H6cm L35cm ⊣→ 15cm

**BASE** 5 x 5 x 1,7cm (x2)

ALEXANDRIE 40 in brushed bronze

DIMENSIONS

H6cm L45cm ⊣→ 15cm

**BASE** 5 x 5 x 1,7cm (x2)

33 - Brushed nickel - 1810 033