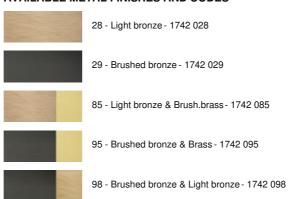

KAÏTO is a magnificent decorative wall light with a contemporary design

It is designed and manufactured using two layers of brass, giving it a strong presence and great

KAÏTO is fitted with LED modules that diffuse a beautiful light on all four sides of the wall light, creating a warm, intimate atmosphere

This little treasure is available in a wide range of outstanding finishes

It is also available in a larger model, see FUMIO

## **OVERALL SIZES**

L33 x 18,5cm |→5,5cm

**BASE**: 19 x 4,5 x 4,5cm

## **TECHNICAL DATA**

LED modules integrated in the wall light:

consumption 8,4W brightness 851Im colour temperature 2700°K

No driver, this module works directly on 230V

Not dimmable wall light

A fixing plate for the wall box (plan in PDF)

## **AVAILABLE METAL FINISHES AND CODES**