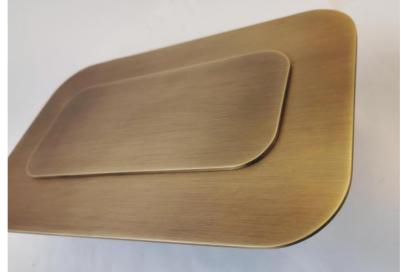

## KAÏTO

KAÏTO in light bronze. Metal finish code: 28

KAÏTO is a magnificent decorative wall light with a contemporary design

It is designed and manufactured using two layers of brass, giving it a strong presence and great

KAÏTO is fitted with LED modules that diffuse a beautiful light on all four sides of the wall light, creating a warm, intimate atmosphere

This little treasure is available in a wide range of outstanding finishes