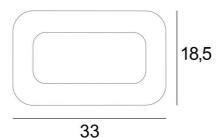

## KAÏTO



KAÏTO in light bronze. Metal finish code: 28



KAÏTO is a magnificent decorative wall light with a contemporary design

It is designed and manufactured using two layers of brass, giving it a strong presence and great

KAÏTO is fitted with LED modules that diffuse a beautiful light on all four sides of the wall light, creating a warm, intimate atmosphere

This little treasure is available in a wide range of outstanding finishes

It is also available in a larger model, see FUMIO

## **OVERALL SIZES**

L33 x 18,5cm |→5,5cm

**BASE**: 19 x 4,5 x 4,5cm

## **TECHNICAL DATA**

LED modules integrated in the wall light:

consumption 8,4W brightness 851Im colour temperature 2700°K

No driver, this module works directly on 230V

Not dimmable wall light

A fixing plate for the wall box (plan in PDF)

## **AVAILABLE METAL FINISHES AND CODES**