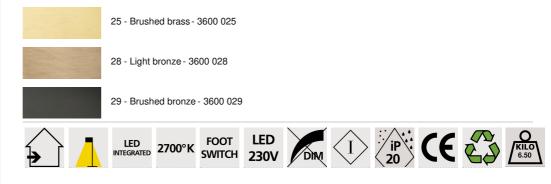

ily into modern or classic interiors With its surprising reflector, it sits elegantly at the end of the sofa to make reading easier PALM is handcrafted in brass by brass specialists and comes in a range of finishes, all of which are remarkable

Its reflector can be adjusted, its height is adjustable and it is mounted on a solid, heavy base for greater stability

#### **OVERALL SIZES**

H83→133cm

### BASE

Ø24,5 x 2,5cm

## **TECHNICAL DATA**

LED strips integrated in the reflector: consumption 4,2W brightness 425Im colour temperature 2700°K and not dimmable No driver, the LED strips works directly on 230V Reflector sizes: L37 x 6,5cm H3,5cm The reflector rotates through 360° Reading light adjustable in height Foot switch on the electric cable

#### **AVAILABLE METAL FINISHES AND CODES**



# LIGHTING COLLECTION