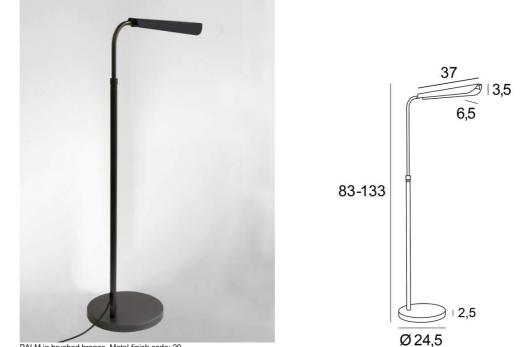

# PALM

PALM in brushed bronze. Metal finish code: 29

PALM is a reading light that blends easily into modern or classic interiors With its surprising reflector, it sits elegantly at the end of the sofa to make reading easier PALM is handcrafted in brass by brass specialists and comes in a range of finishes, all of which are remarkable

Its reflector can be adjusted, its height is adjustable and it is mounted on a solid, heavy base for greater stability

#### **OVERALL SIZES**

H83→133cm

### BASE

Ø24,5 x 2,5cm

## **TECHNICAL DATA**

LED strips integrated in the reflector: consumption 4,2W brightness 425Im colour temperature 2700°K and not dimmable No driver, the LED strips works directly on 230V Reflector sizes: L37 x 6,5cm H3,5cm The reflector rotates through 360° Reading light adjustable in height Foot switch on the electric cable