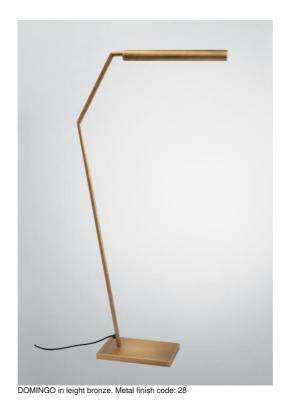

# **DOMINGO**

Contemporary with a minimalist design, DOMINGO blends easily into a modern or classic interior and can be placed at the end of a sofa

Traditionally hand-crafted by brass experts, **DOMINGO** comes in a range of finishes, all of which are

Its long reflector is fitted with LEDs that operate directly on 230V (no driver required)

It's highly efficient and functional, with an adjustable reflector and warm light. Mounted on a solid, heavy base for greater stability