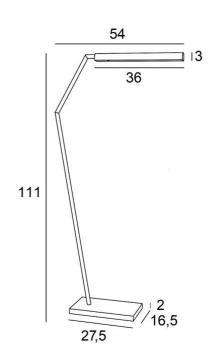

### **OVERALL SIZES**

H111cm L54cm

#### **BASE**

16,5 x 27,5 x 2cm

## **TECHNICAL DATA**

LED strips integrated in the reflector:

consumption 4,2W brightness 425lm colour temperature 2700°K and not dimmable

No driver, the LED strips works directly on 230V

Reflector sizes: L36 x 4cm H3cm The reflector rotates through 360° Foot switch on the electric cable