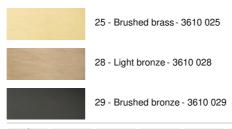

classic interior and can be placed at the end of a sofa

Traditionally hand-crafted by brass experts, **DOMINGO** comes in a range of finishes, all of which are

Its long reflector is fitted with LEDs that operate directly on 230V (no driver required)

It's highly efficient and functional, with an adjustable reflector and warm light. Mounted on a solid, heavy base for greater stability

### **OVERALL SIZES**

H111cm L54cm

#### **BASE**

16,5 x 27,5 x 2cm

## **TECHNICAL DATA**

LED strips integrated in the reflector:

consumption 4,2W brightness 425lm colour temperature 2700°K and not dimmable

No driver, the LED strips works directly on 230V

Reflector sizes: L36 x 4cm H3cm The reflector rotates through 360° Foot switch on the electric cable

#### **AVAILABLE METAL FINISHES AND CODES**