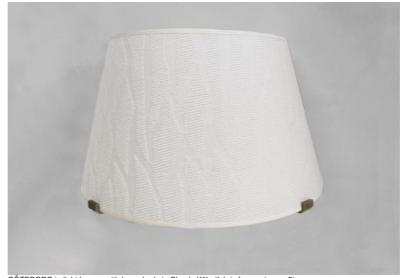

# **GÖTEBORG**

GÖTEBORG in light bronze with lampshade in Clouds Köln (fabric from category 5)

Original with its two-claw base, this wall lamp is enhanced by a fine choice of finishes, all of which are remarkable. GÖTEBORG is also available as two table lamps, see MALMÖ

This elegant wall lamp is made entirely of brass by craftsmen who combine traditional and modern techniques to perfection

A superb wall light like GÖTEBORG does much more than simply switch on the light; it brings colour and warmth into your home. Choose the perfect fabric or material for this wall light from our extensive range