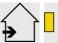

all lamp is made entirely of brass by craftsmen who combine traditional and modern techniques to perfection

A superb wall light like GÖTEBORG does much more than simply switch on the light; it brings colour and warmth into your home. Choose the perfect fabric or material for this wall light from our extensive range

### **OVERALL SIZES**

H25,5cm L42cm |→21cm

#### **BASE**

Wall box: 14,5 x 13 x 1,6cm

# **TECHNICAL DATA**

One E27 fitting

Dimmable wall light

A fixing plate for the wall box (plan in PDF)

## **AVAILABLE METAL FINISHES AND CODES**

25 - Brushed brass - 1570 025



28 - Light bronze - 1570 028



29 - Brushed bronze - 1570 029

**LAMPSHADE: SIZES & CODE** 

Ø30x15 - 42x21 - 25cm

Code: 1570 + fabric code

We propose more than 180 fabrics/materials/colors for lampshades





















LIGHTING COLLECTION