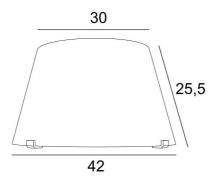

### **OVERALL SIZES**

H25,5cm L42cm |→21cm

#### **BASE**

Wall box: 14,5 x 13 x 1,6cm