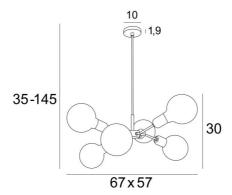

# POLPO 1



POLPO 1 in brushed bronze with soft bulbs. Metal finish code: 29



POLPO 1 is a complete brass suspension and, with its bundle of decorative light bulbs, perfectly matches what is currently on the market

Traditionally handcrafted by expert coppersmiths, this quality fixture comes in remarkable finishes Can be placed in a hallway or in the living room above a table

POLPO 1 must be installed with a dimmer, which makes it possible to adjust the intensity of the light to any time of the day

### **OVERALL SIZES**

H35→145cm L67x 57cm

## **BASE**

Ø10 x 1,9cm

### **TECHNICAL DATA**

Six E27 fittings mounted on fixed arms

LED bulb Gold Ø125mm: dim code 6834 000 (option) **LED bulb Frosted Ø95mm:** dim code 6827 000 (option) LED bulb Soft Ø95mm: dim code 6860 000 (option) LED bulb Soft Ø125mm: dim code 6861 000 (option) Suspension adjustable in height whe