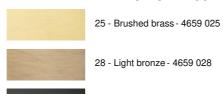

by expert coppersmiths, this quality fixture comes in remarkable finishes Can be placed in a hallway or in the living room above a table

POLPO 1 must be installed with a dimmer, which makes it possible to adjust the intensity of the light to any time of the day

### **OVERALL SIZES**

H35→145cm L67x 57cm

## **BASE**

Ø10 x 1,9cm

### **TECHNICAL DATA**

Six E27 fittings mounted on fixed arms

LED bulb Gold Ø125mm: dim code 6834 000 (option) **LED bulb Frosted Ø95mm:** dim code 6827 000 (option) LED bulb Soft Ø95mm: dim code 6860 000 (option) LED bulb Soft Ø125mm: dim code 6861 000 (option) Suspension adjustable in height when mounting

On request: a longer suspension tube

Dimmable suspension

A fixing plate for the ceiling base (plan in PDF)

### **AVAILABLE METAL FINISHES AND CODES**