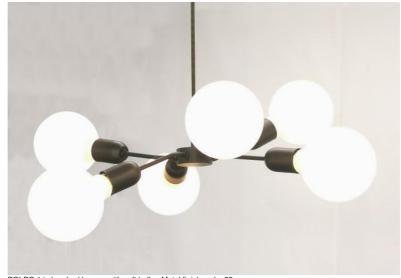

# POLPO 1

POLPO 1 in brushed bronze with soft bulbs. Metal finish code: 29

POLPO 1 is a complete brass suspension and, with its bundle of decorative light bulbs, perfectly matches what is currently on the market

Traditionally handcrafted by expert coppersmiths, this quality fixture comes in remarkable finishes Can be placed in a hallway or in the living room above a table

POLPO 1 must be installed with a dimmer, which makes it possible to adjust the intensity of the light to any time of the day