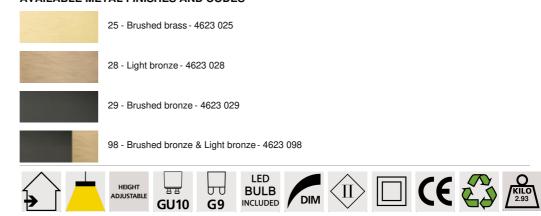

entirely of brass and consists of two luminous parts, a spotlight at the bottom that projects a lot of light and a more discreet atmosphere at the top

**TOKYO** is a superb product, of very high quality and available in exceptional finishes. And if you install **TOKYO**, don't blame your friends if they look up when they come home - all their eyes will be on your pendant light

#### **OVERALL SIZES**

Ø20,5cm H115cm

BASE : Ø20,5 x 2,5cm

## **TECHNICAL DATA**

Three **TOKYO** pendant lights, each comprising: - a GU10 bulb and a G9 bulb with variable intensities integrated in each suspension A fixing plate for the ceiling base (plan in PDF) **OPTIONS** Ceiling bases, multiples of 2 to 5 outlets (see CEILING BASES) Cables in other sizes or colours

### AVAILABLE METAL FINISHES AND CODES



# LIGHTING COLLECTION