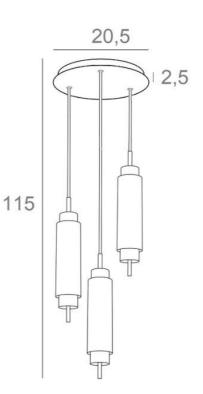

#### **OVERALL SIZES**

Ø20,5cm H115cm

BASE : Ø20,5 x 2,5cm

## **TECHNICAL DATA**

Three **TOKYO** pendant lights, each comprising: - a GU10 bulb and a G9 bulb with variable intensities integrated in each suspension A fixing plate for the ceiling base (plan in PDF) **OPTIONS** Ceiling bases, multiples of 2 to 5 outlets (see CEILING BASES) Cables in other sizes or colours