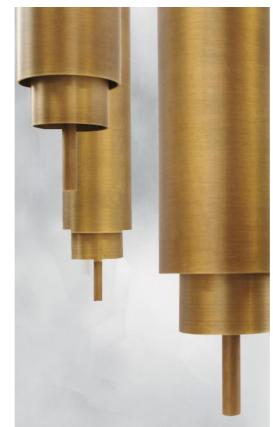

# TOKYO 3 o20

**TOKYO 3 020** is a set of three **TOKYO** suspensions placed on a round base with attractive black textile cables. Each luminaire is made entirely of brass and consists of two luminous parts, a spotlight at the bottom that projects a lot of light and a more discreet atmosphere at the top

**TOKYO** is a superb product, of very high quality and available in exceptional finishes. And if you install **TOKYO**, don't blame your friends if they look up when they come home - all their eyes will be on your pendant light