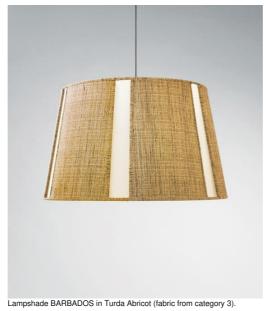

## LAMPSHADE BARBADOS

Interior lampshade in Patty Chamois

The BARBADOS lampshade is a double conical lampshade, 50cm in diameter, that adds colour and presence to your decor. The choice and combination of materials is a 'plus' that enriches your suspension This lampshade, designed to be suspended, is made up of two interlocking lampshades. The first, which is visible, is made from six panels of fabric. The second, made from a translucent, neutral material, enhances the luminous and colourful qualities of the outer fabric while concealing the inner bulb For a beautiful lampshade like the BARBADOS, choose the outer fabric from our wide range of fabrics, materials and colours, and we'll suggest the material for the inner lampshade to decorate it to perfection