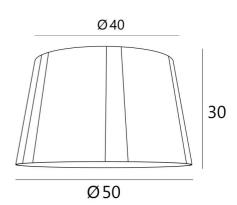

### **OVERALL SIZES**

Ø40 - 50 - 30cm

#### **LAMPSHADE: SIZES & CODE**

Ø40 - 50 - 30cm (1x E27)

Code: 4500 + fabric code

We propose more than 180 fabrics/materials/colors for lampshades