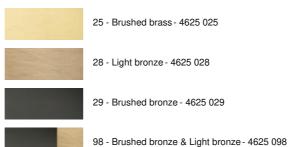

ght at the bottom that projects a lot of light and a more discreet atmosphere at the top

TOKYO is a superb product, of very high quality and available in exceptional finishes. And if you install TOKYO, don't blame your friends if they look up when they come home - all their eyes will be on your pendant light

### **OVERALL SIZES**

L92 x 12cm H115cm

**BASE**: 90 x 10 x 2cm

## **TECHNICAL DATA**

Five **TOKYO** pendant lights, each comprising:

- a GU10 bulb and a G9 bulb with variable intensities integrated in each suspension
- a black textile cable with cable grip

A fixing plate for the ceiling base (plan in PDF)

# **OPTIONS**

Linear ceiling bases, multiples of 2 to 5 outlets (see CEILING BASES elongated) Cables in other sizes or colours

### **AVAILABLE METAL FINISHES AND CODES**