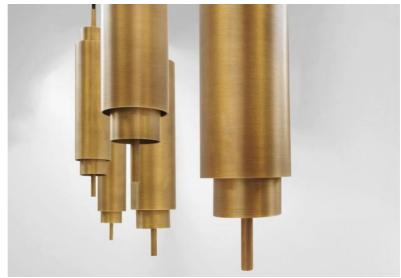

## TOKYO 5#

TOKYO 5 # in light bronze. Metal finish code: 28

TOKYO 5 # is a set of five TOKYO suspensions placed on a rectangular base with attractive black textile cables. Each luminaire is made entirely of brass and consists of two luminous parts, a spotlight at the bottom that projects a lot of light and a more discreet atmosphere at the top

TOKYO is a superb product, of very high quality and available in exceptional finishes. And if you install TOKYO, don't blame your friends if they look up when they come home - all their eyes will be on your pendant light