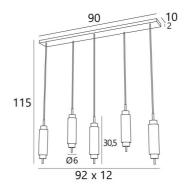

## TOKYO 5#



TOKYO 5 # in light bronze. Metal finish code: 28



TOKYO 5 # is a set of five TOKYO suspensions placed on a rectangular base with attractive black textile cables. Each luminaire is made entirely of brass and consists of two luminous parts, a spotlight at the bottom that projects a lot of light and a more discreet atmosphere at the top

TOKYO is a superb product, of very high quality and available in exceptional finishes. And if you install TOKYO, don't blame your friends if they look up when they come home - all their eyes will be on your pendant light

### **OVERALL SIZES**

L92 x 12cm H115cm

**BASE**: 90 x 10 x 2cm

## **TECHNICAL DATA**

Five **TOKYO** pendant lights, each comprising:

- a GU10 bulb and a G9 bulb with variable intensities integrated in each suspension
- a black textile cable with cable grip

A fixing plate for the ce