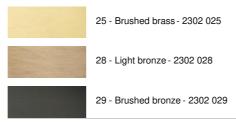

ious, meticulous workmanship, this contemporary, timeless lamp will be the centre of attention

Original with its three-claw base, its elaborate base and its pretty twisted silk cord, it is enhanced by a fine choice of finishes, all of which are remarkable

A beautiful lampshade dresses up this luminaire with elegance and a wide range of fabrics, materials and colours mean you can easily integrate it into your decor. In the evening, the warmth of its lampshade will bring serenity and softness

MALMÖ 2 o is available in a smaller size

#### **OVERALL SIZES**

H70cm Ø39cm

BASE

Ø20 x 1,8cm

#### **TECHNICAL DATA**

E27 fitting without ring Electrical cord: switch 25cm from the base then plug 150cm away on the cable Double-insulated black silk cable

#### AVAILABLE METAL FINISHES AND CODES



### LAMPSHADE : SIZES & CODE

Ø28 - 38 - 28cm

Code: 2302 + fabric code We propose more than 180 fabrics/materials/colors for lampshades



# LIGHTING COLLECTION

## MALMÖ 2 o