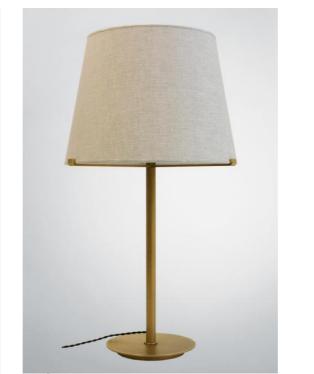

MALMÖ 2 o in light bronze with lampshade in Lin Moscou (fabric from category 2)

#### MALMÖ 2 o is a superb table light with a conical lampshade.

With its perfect design, just the right proportions and luxurious, meticulous workmanship, this contemporary, timeless lamp will be the centre of attention

Original with its three-claw base, its elaborate base and its pretty twisted silk cord, it is enhanced by a fine choice of finishes, all of which are remarkable

A beautiful lampshade dresses up this luminaire with elegance and a wide range of fabrics, materials and colours mean you can easily integrate it into your decor. In the evening, the warmth of its lampshade will bring serenity and softness