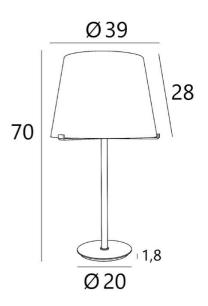

MALMÖ 2 o in light bronze with lampshade in Lin Moscou (fabric from category 2)

#### MALMÖ 2 o is a superb table light with a conical lampshade.

With its perfect design, just the right proportions and luxurious, meticulous workmanship, this contemporary, timeless lamp will be the centre of attention

Original with its three-claw base, its elaborate base and its pretty twisted silk cord, it is enhanced by a fine choice of finishes, all of which are remarkable

A beautiful lampshade dresses up this luminaire with elegance and a wide range of fabrics, materials and colours mean you can easily integrate it into your decor. In the evening, the warmth of its lampshade will bring serenity and softness

MALMÖ 2 o is available in a smaller size

#### **OVERALL SIZES**

H70cm Ø39cm

BASE

Ø20 x