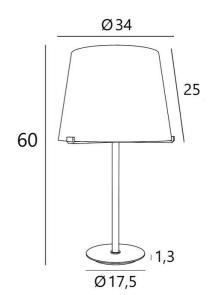

# MALMÖ 1 o



MALMÖ 1 o in brushed bronze with conical lampshade in Lin Moscou (fabric category 2)



MALMÖ 1 o is a superb table light with a conical lampshade.

With its perfect design, just the right proportions and luxurious, meticulous workmanship, this contemporary, timeless lamp will be the centre of attention

Original with its three-claw base, its elaborate base and its pretty twisted silk cord, it is enhanced by a fine choice of finishes, all of which are remarkable

A beautiful lampshade dresses up this luminaire with elegance and a wide range of fabrics, materials and colours mean you can easily integrate it into your decor. In the evening, the warmth of its lampshade will bring serenity and softness

MALMÖ 1 o is available in a larger size

### **OVERALL SIZES**

H60cm Ø34cm

## **BASE**

Ø17,5 x 1,3cm

### **TECHNICAL DATA**

E27 fitting without ring

Electrical cord: switc