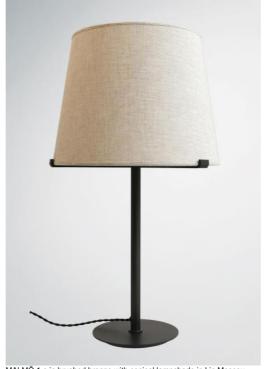

# MALMÖ 1 o

MALMÖ 1 o in brushed bronze with conical lampshade in Lin Moscou (fabric category 2)

MALMÖ 1 o is a superb table light with a conical lampshade.

With its perfect design, just the right proportions and luxurious, meticulous workmanship, this contemporary, timeless lamp will be the centre of attention

Original with its three-claw base, its elaborate base and its pretty twisted silk cord, it is enhanced by a fine choice of finishes, all of which are remarkable

A beautiful lampshade dresses up this luminaire with elegance and a wide range of fabrics, materials and colours mean you can easily integrate it into your decor. In the evening, the warmth of its lampshade will bring serenity and softness