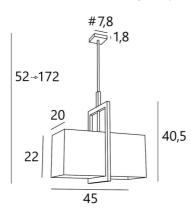

### **OVERALL SIZES**

H52→172cm L45 x 25,5cm

#### BASE

#7.8 x 1.8cm

# LAMPSHADE : SIZES & CODE

45x20 - 45x20 - 22cm