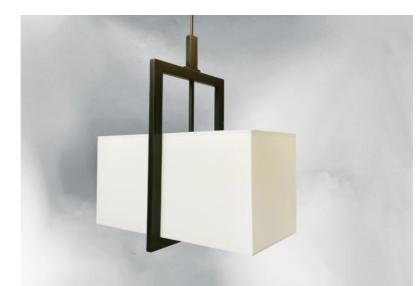

# **METELIS 45**

METELIS 45 in brushed bronze with rectangular lampshade in Chinette Ivoire (fabric from category 0)

Magnificent rectangular suspension. METELIS 45 is a rectangular lampshade surrounded by a brass structure, which looks great

A light bulb in the centre of the lampshade will illuminate your rectangular table or hall

METELIS 45 is a contemporary, height-adjustable suspension. Two other, much larger models are also available (125 and 155cm)