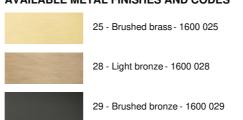

out a driver. It is highly efficient and its dome diffuses a warm light

The processing of brass to create TULIP is admirable, and the high quality result stands out in the finishes on offer, all of which are remarkable

In a bedroom, it is very practical and allows you to read without disturbing a partner

### **OVERALL SIZES**

H24→52,5cm |→max 38cm

#### **BASE**

6 x 7 x 2,5cm

### **TECHNICAL DATA**

LED module 230V 1,4W 163lm 3000°K

Without driver

Not dimmable reading light

A 30cm flex

The spotlight can be directed to all directions

Spotlight dimensions: 5 x 15cm A toggle switch on the box

A fixing plate for the wall box (plan in PDF)

**OPTIONS:** Push buttons for home automation system OPTIONS: CE socket outlet, USB port, USB-C port

# **AVAILABLE METAL FINISHES AND CODES**