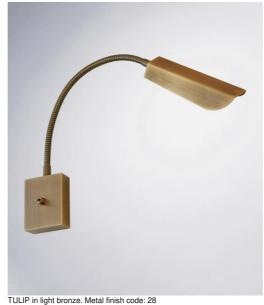

## **TULIP**

With its "vegetable" spotlight design, the TULIP reading light has everything it takes to be harmonious and elegant

The spotlight is mounted on a flex that can be oriented in all directions. It is fitted with an LED module that works without a driver. It is highly efficient and its dome diffuses a warm light

The processing of brass to create TULIP is admirable, and the high quality result stands out in the finishes on offer, all of which are remarkable

In a bedroom, it is very practical and allows you to read without disturbing a partner