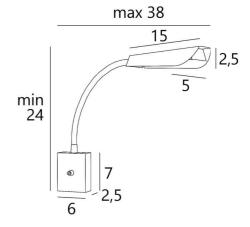

### **OVERALL SIZES**

H24→52,5cm |→max 38cm

#### **BASE**

6 x 7 x 2,5cm

### **TECHNICAL DATA**

LED module 230V 1,4W 163lm 3000°K

Without driver

Not dimmable reading light

A 30cm flex

The spotlight can be directed to all directions

Spotlight dimensions: 5 x 15cm A toggle switch on the box