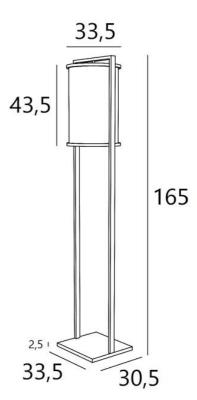

#### **OVERALL SIZES**

lampshade can bring

H165cm Ø33,5cm

# **BASE**

30,5 x 33,5 x 2,5cm