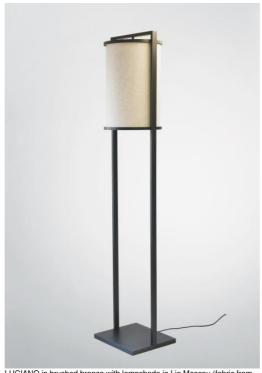

# **LUCIANO**

LUCIANO is a magnificent, original floor light with a cylindrical lampshade that discreetly conceals the brilliance of the bulb. The workmanship that went into making this elegant floor light is truly exceptional. With its large arch and two rings bent from solid brass, the result is top quality for perfect, unrivalled stability. We offer a wide range of finishes for the metal, all of which are remarkable To help you integrate this exceptional piece into your home, we offer a choice of fabrics, materials and colors. With its warm light, LUCIANO creates an atmosphere and ambience that only a luminaire with a