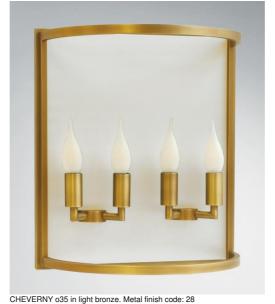

## CHEVERNY o35

CHEVERNY is a classic wall light designed for a Haussmann-style building

Elegant, CHEVERNY fits perfectly into a trendy yet classic approach to lighting. Its new design adds an undeniable touch of modernity. It is ideal for use in an entrance hall, stairwell or appartment It is made entirely of solid brass by craftsmen who combine traditional and modern techniques to perfection. This high-quality product is enhanced by a wide range of finishes, all of which are remarkable CHEVERNY can be made to measure in any size (please contact us). In this category, it is available in two different sizes. Five lanterns are related to these wall lights, see CHAMBORD