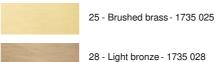

ts perfectly into a trendy yet classic approach to lighting. Its new design adds an undeniable touch of modernity. It is ideal for use in an entrance hall, stairwell or appartment It is made entirely of solid brass by craftsmen who combine traditional and modern techniques to perfection. This high-quality product is enhanced by a wide range of finishes, all of which are remarkable CHEVERNY can be made to measure in any size (please contact us). In this category, it is available in two different sizes. Five lanterns are related to these wall lights, see CHAMBORD

#### **OVERALL SIZES**

H41cm L36,4cm I→20cm

#### **BASE**

36,4 x 41 x 1,7cm

### **TECHNICAL DATA**

Four E14 fittings Dimmable wall light A fixing plate for the wall box (plan in PDF)

# **AVAILABLE METAL FINISHES AND CODES**