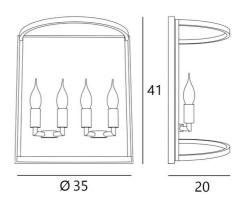

## CHEVERNY o35





CHEVERNY is a classic wall light designed for a Haussmann-style building

Elegant, CHEVERNY fits perfectly into a trendy yet classic approach to lighting. Its new design adds an undeniable touch of modernity. It is ideal for use in an entrance hall, stairwell or appartment It is made entirely of solid brass by craftsmen who combine traditional and modern techniques to perfection. This high-quality product is enhanced by a wide range of finishes, all of which are remarkable CHEVERNY can be made to measure in any size (please contact us). In this category, it is available in two different sizes. Five lanterns are related to these wall lights, see CHAMBORD

#### **OVERALL SIZES**

H41cm L36,4cm I→20cm

#### **BASE**

36,4 x 41 x 1,7cm

### **TECHNICAL DATA**

Four E14 fittings Dimmable wall