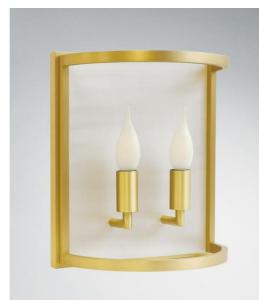

# CHEVERNY o25

CHEVERNY o25 in brushed brass. Metal finish code: 25

## CHEVERNY is a classic wall light designed for a Haussmann-style building

Elegant, **CHEVERNY** fits perfectly into a trendy yet classic approach to lighting. Its new design adds an undeniable touch of modernity. It is ideal for use in an entrance hall, stairwell or appartment It is made entirely of solid brass by craftsmen who combine traditional and modern techniques to perfection. This high-quality product is enhanced by a wide range of finishes, all of which are remarkable **CHEVERNY** can be made to measure in any size (please contact us). In this category, it is available in two different sizes. Five lanterns are related to these wall lights, see **CHAMBORD** 