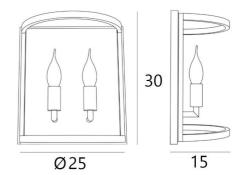

# CHEVERNY o25





CHEVERNY o25 in brushed brass. Metal finish code: 25

## CHEVERNY is a classic wall light designed for a Haussmann-style building

Elegant, **CHEVERNY** fits perfectly into a trendy yet classic approach to lighting. Its new design adds an undeniable touch of modernity. It is ideal for use in an entrance hall, stairwell or appartment It is made entirely of solid brass by craftsmen who combine traditional and modern techniques to perfection. This high-quality product is enhanced by a wide range of finishes, all of which are remarkable **CHEVERNY** can be made to measure in any size (please contact us). In this category, it is available in two different sizes. Five lanterns are related to these wall lights, see **CHAMBORD** 

#### OVERALL SIZES

H30cm L26,6cm I→15cm

#### BASE

26,6 x 30 x