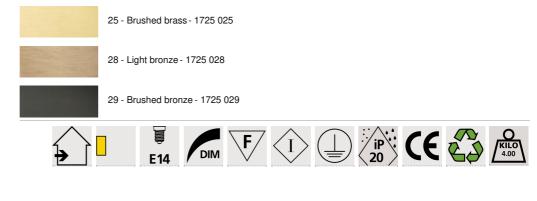

### **TECHNICAL DATA**

Two E14 fittings Dimmable wall light A fixing plate for the wall box (plan in PDF)

#### AVAILABLE METAL FINISHES AND CODES