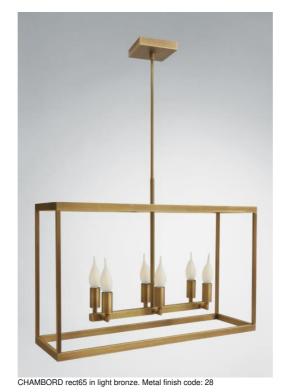

# CHAMBORD rect65

CHAMBORD is a lantern designed to be placed in Haussmannian-style building CHAMBORD is a fabulous lantern that fits in perfectly with classic, trendy lighting. Its new design brings an undeniable touch of modernity. It should be placed in an entrance hall or stairwell It is made entirely of solid brass by craftsmen who perfectly combine traditional and modern techniques. This high-quality product is enhanced by a wide range of finishes, all of which are remarkable CHAMBORD comes in three different shapes and sizes. Two wall lights are related to our lanterns, see **CHEVERNY** 

## **TECHNICAL DATA**

Six E14 fittings

LED bulb Clear Flame: dim code 6809 000 (option)

Dimmable suspension

Suspension adjustable in height On request: a longer suspension tube

A fixing plate for the ceiling base (plan in PDF)

#### **AVAILABLE METAL FINISHES AND CODES**

25 - Brushed brass - 4665 025

28 - Light bronze - 4665 028

29 - Brushed bronze - 4665 029