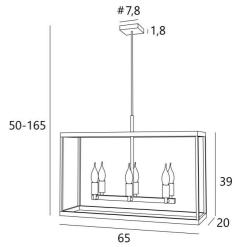

# CHAMBORD rect65





CHAMBORD is a lantern designed to be placed in Haussmannian-style building CHAMBORD is a fabulous lantern that fits in perfectly with classic, trendy lighting. Its new design brings an undeniable touch of modernity. It should be placed in an entrance hall or stairwell It is made entirely of solid brass by craftsmen who perfectly combine traditional and modern techniques. This high-quality product is enhanced by a wide range of finishes, all of which are remarkable CHAMBORD comes in three different shapes and sizes. Two wall lights are related to our lanterns, see **CHEVERNY** 

## **OVERALL SIZES**

H50→165cm L65 x 20cm

### **BASE**

#7,8 x 1,8cm

## **TECHNICAL DATA**

Six E14 fittings

LED bulb Clear Flame: dim code 6809 000 (option)

Dimmable suspension

Suspension adjustable in heig