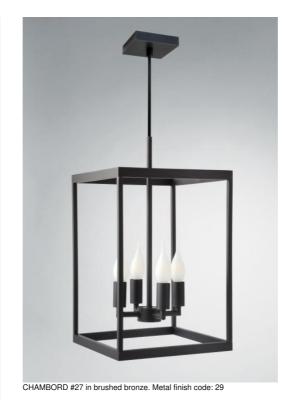

# CHAMBORD #27

CHAMBORD is a lantern designed to be placed in Haussmannian-style building CHAMBORD is a fabulous lantern that fits in perfectly with classic, trendy lighting. Its new design brings an undeniable touch of modernity. It should be placed in an entrance hall or stairwell It is made entirely of solid brass by craftsmen who perfectly combine traditional and modern techniques. This high-quality product is enhanced by a wide range of finishes, all of which are remarkable CHAMBORD comes in three different shapes and sizes. Two wall lights are related to our lanterns, see **CHEVERNY** 

#### **AVAILABLE METAL FINISHES AND CODES**

25 - Brushed brass - 4627 025

28 - Light bronze - 4627 028

29 - Brushed bronze - 4627 029