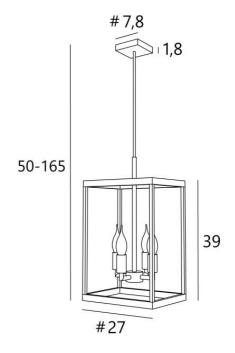

### **OVERALL SIZES**

H50→165cm #27cm

### **BASE**

#7,8 x 1,8cm

## **TECHNICAL DATA**

Four E14 fittings

LED bulb Clear Flame: dim code 6809 000 (option)

Dimmable suspension

Suspension adjustable in height On request: a longer suspension tube

A fixing plate for the ceiling base (plan in PDF)