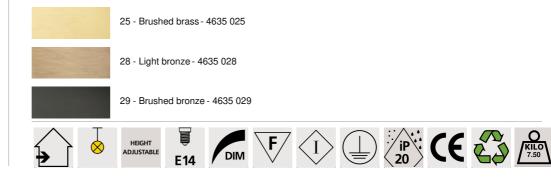

ts in perfectly with classic, trendy lighting. Its new design brings an undeniable touch of modernity. It should be placed in an entrance hall or stairwell It is made entirely of solid brass by craftsmen who perfectly combine traditional and modern techniques. This high-quality product is enhanced by a wide range of finishes, all of which are remarkable CHAMBORD comes in three different shapes and sizes. Two wall lights are related to our lanterns, see CHEVERNY

### **OVERALL SIZES**

H55→125cm Ø35cm

BASE

Ø9 x 3cm

## **TECHNICAL DATA**

Five E14 fittings LED bulb Clear Flame : dim code 6809 000 (option) Dimmable suspension Suspension adjustable in height On request : a longer suspension tube A fixing plate for the ceiling base (plan in PDF)

#### **AVAILABLE METAL FINISHES AND CODES**



# LIGHTING COLLECTION