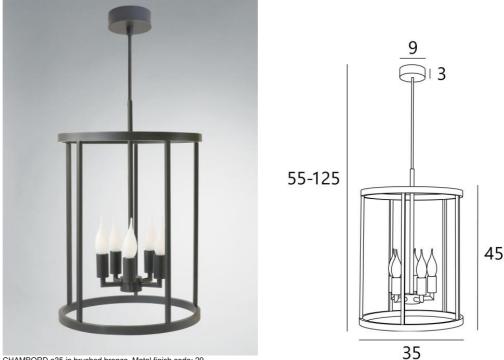

## CHAMBORD 035

CHAMBORD o35 in brushed bronze. Metal finish code: 29

CHAMBORD is a lantern designed to be placed in Haussmannian-style building CHAMBORD is a fabulous lantern that fits in perfectly with classic, trendy lighting. Its new design brings an undeniable touch of modernity. It should be placed in an entrance hall or stairwell It is made entirely of solid brass by craftsmen who perfectly combine traditional and modern techniques. This high-quality product is enhanced by a wide range of finishes, all of which are remarkable CHAMBORD comes in three different shapes and sizes. Two wall lights are related to our lanterns, see CHEVERNY

### **OVERALL SIZES**

H55→125cm Ø35cm

BASE

Ø9 x 3cm

## **TECHNICAL DATA**

Five E14 fittings LED bulb Clear Flame : dim code 6809 000 (option) Dimmable suspension Suspension adjustable in height On request : a longer suspension tube A fixing plate for the ceiling base (plan in PDF)