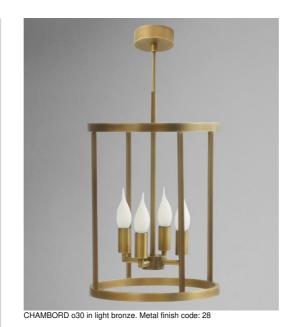

50-120 30

CHAMBORD is a lantern designed to be placed in Haussmannian-style building CHAMBORD is a fabulous lantern that fits in perfectly with classic, trendy lighting. Its new design brings an undeniable touch of modernity. It should be placed in an entrance hall or stairwell It is made entirely of solid brass by craftsmen who perfectly combine traditional and modern techniques. This high-quality product is enhanced by a wide range of finishes, all of which are remarkable CHAMBORD comes in three different shapes and sizes. Two wall lights are related to our lanterns, see CHEVERNY

### **OVERALL SIZES**

H50→120cm Ø30cm

BASE Ø9 x 3cm

### **TECHNICAL DATA**

Four E14 fittings **LED bulb Clear Flame :** dim code 6809 000 (option) Dimmable suspension Suspension adjustable in height On request : a longer suspension tube A fixing plate for the ceiling base (plan in PDF)

## CHAMBORD o30