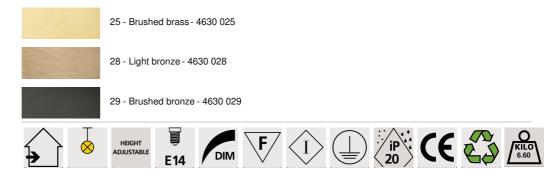

### **TECHNICAL DATA**

Four E14 fittings **LED bulb Clear Flame :** dim code 6809 000 (option) Dimmable suspension Suspension adjustable in height On request : a longer suspension tube A fixing plate for the ceiling base (plan in PDF)

### **AVAILABLE METAL FINISHES AND CODES**