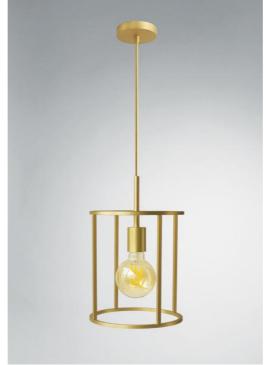

# CHAMBORD o22

CHAMBORD o22 in brushed brass. Metal finish code: 25

CHAMBORD is a lantern designed to be placed in Haussmaniann-style building CHAMBORD is a fabulous lantern that fits in perfectly with classic, trendy lighting. Its new design brings an undeniable touch of modernity. It should be placed in an entrance hall or stairwell It is made entirely of solid brass by craftsmen who perfectly combine traditional and modern techniques. This high-quality product is enhanced by a wide range of finishes, all of which are remarkable CHAMBORD comes in three different shapes and sizes. Two wall lights are related to our lanterns, see **CHEVERNY** 