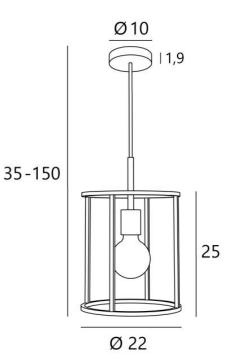

### **OVERALL SIZES**

H35→150cm Ø22cm

#### **BASE**

Ø10 x 1,9cm

## **TECHNICAL DATA**

One E27 fitting

LED bulb Soft Ø95mm: dim code 6860 000 (option) LED bulb Gold Ø125mm dim code 6834 000 (option)

Dimmable suspension

Suspension adjustable in height On request: a longer suspension tube