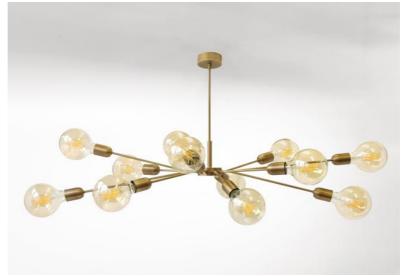

# POLPO 2

POLPO 2 in light bronze with gold bulbs Ø125mm. Metal finish code: 28

POLPO 2 is a complete brass suspension and, with its bundle of decorative light bulbs, perfectly matches what is currently on the market

Traditionally handcrafted by expert coppersmiths, this quality fixture comes in remarkable finishes Can be placed in a hallway or in the living room above a table

POLPO 2 must be installed with a dimmer, which makes it possible to adjust the intensity of the light to any time of the day

### **TECHNICAL DATA**

Twelve E27 fittings mounted on fixed arms

LED bulb Gold Ø125mm: dim code 6834 000 (option) **LED bulb Frosted Ø95mm:** dim code 6827 000 (option) LED bulb Soft Ø95mm: dim code 6860 000 (option) LED bulb Soft Ø125mm: dim code 6861 000 (option)