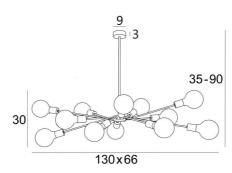

# POLPO 2



POLPO 2 in light bronze with gold bulbs Ø125mm. Metal finish code: 28



POLPO 2 is a complete brass suspension and, with its bundle of decorative light bulbs, perfectly matches what is currently on the market

Traditionally handcrafted by expert coppersmiths, this quality fixture comes in remarkable finishes Can be placed in a hallway or in the living room above a table

POLPO 2 must be installed with a dimmer, which makes it possible to adjust the intensity of the light to any time of the day

## **OVERALL SIZES**

H35→90cm L130 x 66cm

#### **BASE**

Ø9 x 3cm

### **TECHNICAL DATA**

Twelve E27 fittings mounted on fixed arms

LED bulb Gold Ø125mm: dim code 6834 000 (option) **LED bulb Frosted Ø95mm:** dim code 6827 000 (option) LED bulb Soft Ø95mm: dim code 6860 000 (option) LED bulb Soft Ø125mm: dim code 6861 000 (option)

Dimmable suspension

Suspension