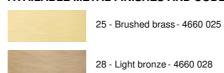

y handcrafted by expert coppersmiths, this quality fixture comes in remarkable finishes Can be placed in a hallway or in the living room above a table

POLPO 2 must be installed with a dimmer, which makes it possible to adjust the intensity of the light to any time of the day

## **OVERALL SIZES**

H35→90cm L130 x 66cm

#### **BASE**

Ø9 x 3cm

### **TECHNICAL DATA**

Twelve E27 fittings mounted on fixed arms

LED bulb Gold Ø125mm: dim code 6834 000 (option) **LED bulb Frosted Ø95mm:** dim code 6827 000 (option) LED bulb Soft Ø95mm: dim code 6860 000 (option) LED bulb Soft Ø125mm: dim code 6861 000 (option)

Dimmable suspension

Suspension adjustable in height On request: a longer suspension tube

A fixing plate for the ceiling base (plan in PDF)

# **AVAILABLE METAL FINISHES AND CODES**