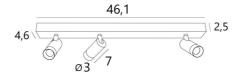

#### **OVERALL SIZES**

L46,1 x 4,6cm H7,3→11,7cm

### **BASE**

46,1 x 4,6 x 2,5cm

# **TECHNICAL DATA**

Three spotlights mounted on ball joints adjustable in all directions

Spotlight dimensions: Ø3cm L7cm

Integrated LED: 6,85W 19V 350mA 805lm 2700°K CRI90 SDCM 3 35° standard beam

Supplied with three drivers: 7W 240V 350mA not dimmable