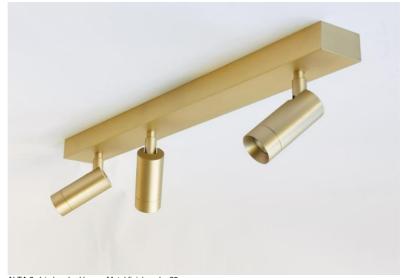

## **ALTA 2+1**

ALTA 2+1 in brushed brass. Metal finish code: 25

#### ALTA 2+1 is a rectangular ceiling light made up of three spotlights

The LED integrated in each ALTA spotlight is highly efficient, diffusing a powerful and warm light. This spotlight is made entirely of solid brass and comes in a range of original finishes, all of which are remarkable. It can be adjusted in all directions and its beam can be wide, medium or narrow A superb ceiling light with a resolutely contemporary design, ALTA 2+1 decorates a ceiling with discretion, elegance and refinement