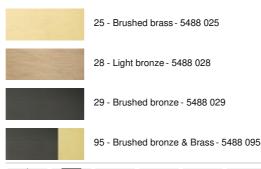

f original finishes, all of which are remarkable. It can be adjusted in all directions and its beam can be wide, medium or narrow A superb ceiling light with a resolutely contemporary design, ALTA 2+1 decorates a ceiling with discretion, elegance and refinement

#### **OVERALL SIZES**

L46,1 x 4,6cm H7,3→11,7cm

### **BASE**

46,1 x 4,6 x 2,5cm

# **TECHNICAL DATA**

Three spotlights mounted on ball joints adjustable in all directions

Spotlight dimensions: Ø3cm L7cm

Integrated LED: 6,85W 19V 350mA 805lm 2700°K CRI90 SDCM 3 35° standard beam

Supplied with three drivers: 7W 240V 350mA not dimmable

A fixing plate for the ceiling base (plan in PDF)

# **OPTIONS** (please contact us)

Other beam angles 25° or 60° Drivers TRIAC suitable for dimming

# **AVAILABLE METAL FINISHES AND CODES**