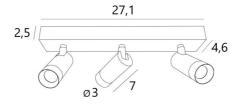

## **OVERALL SIZES**

L27,1 x 4,6cm H7,3→11,7cm

## **BASE**

27,1 x 4,6 x 2,5cm

### **TECHNICAL DATA**

Three spotlights on ball joints adjustable in all directions

Dimensions: Ø3cm L7cm

Integrated LED: 6,85W 19V 350mA 805lm 2700°K CRI90 SDCM 3 35° standard beam

Supplied with three drivers: 7W 240V 350mA not dimmable