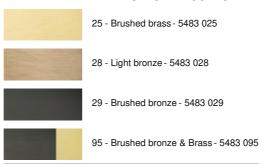

mes in a range of original finishes, all of which are remarkable. It can be adjusted in all directions and its beam can be wide, medium or narrow A superb ceiling light with a resolutely contemporary design, ALTA 3 decorates a ceiling with discretion, elegance and refinement

## **OVERALL SIZES**

L27,1 x 4,6cm H7,3→11,7cm

## **BASE**

27,1 x 4,6 x 2,5cm

### **TECHNICAL DATA**

Three spotlights on ball joints adjustable in all directions

Dimensions: Ø3cm L7cm

Integrated LED: 6,85W 19V 350mA 805lm 2700°K CRI90 SDCM 3 35° standard beam

Supplied with three drivers: 7W 240V 350mA not dimmable

A fixing plate for the ceiling base (plan in PDF)

#### **OPTIONS** (please contact us)

Other beam angles 25° or 60° Drivers TRIAC suitable for dimming

### **AVAILABLE METAL FINISHES AND CODES**