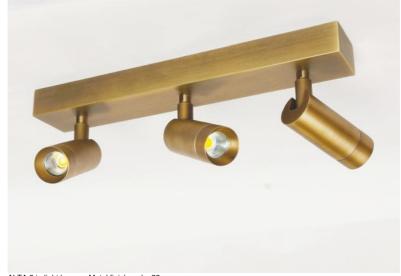

# ALTA 3

ALTA 3 in light bronze. Metal finish code: 28

# ALTA 3 is a rectangular ceiling light made up of three spotlights

The LED integrated in each ALTA spotlight is highly efficient, diffusing a powerful and warm light. This spotlight is made entirely of solid brass and comes in a range of original finishes, all of which are remarkable. It can be adjusted in all directions and its beam can be wide, medium or narrow A superb ceiling light with a resolutely contemporary design, ALTA 3 decorates a ceiling with discretion, elegance and refinement