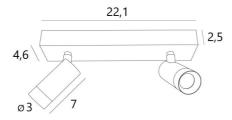

### **OVERALL SIZES**

L22,1 x 4,6cm H7,3→11,7cm

#### BASE

22,1 x 4,6 x 2,5cm

### **TECHNICAL DATA**

Two spotlights on ball joints adjustable in all directions. Dimensions: Ø3cm L7cm Integrated LED: 6,85W 19V 350mA 805lm 2700°K CRI90 SDCM 3 35° standard beam Supplied with two drivers: 7W 240V 350mA not dimmable A fixing plate for the ceiling base (plan in PDF)