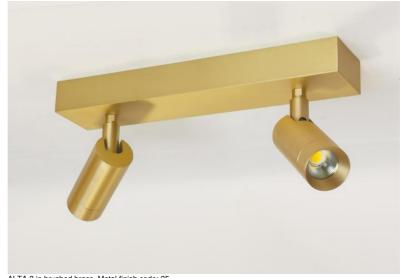

# ALTA 2

ALTA 2 in brushed brass. Metal finish code: 25

## ALTA 2 is a rectangular ceiling light made up of two spotlights

The LED integrated in each ALTA spotlight is highly efficient, diffusing a powerful and warm light. This spotlight is made entirely of solid brass and comes in a range of original finishes, all of which are remarkable. It can be adjusted in all directions and its beam can be wide, medium or narrow A superb ceiling light with a resolutely contemporary design, ALTA 2 decorates a ceiling with discretion, elegance and refinement