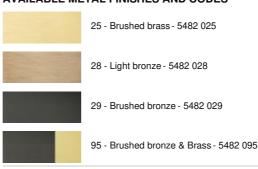

brass and comes in a range of original finishes, all of which are remarkable. It can be adjusted in all directions and its beam can be wide, medium or narrow A superb ceiling light with a resolutely contemporary design, ALTA 2 decorates a ceiling with discretion, elegance and refinement

### **OVERALL SIZES**

L22,1 x 4,6cm H7,3→11,7cm

#### BASE

22,1 x 4,6 x 2,5cm

### **TECHNICAL DATA**

Two spotlights on ball joints adjustable in all directions. Dimensions: Ø3cm L7cm Integrated LED: 6,85W 19V 350mA 805lm 2700°K CRI90 SDCM 3 35° standard beam Supplied with two drivers: 7W 240V 350mA not dimmable A fixing plate for the ceiling base (plan in PDF)

**OPTIONS** (please contact us) Other beam angles: 25° or 60° Drivers TRIAC suitable for dimming

### **AVAILABLE METAL FINISHES AND CODES**