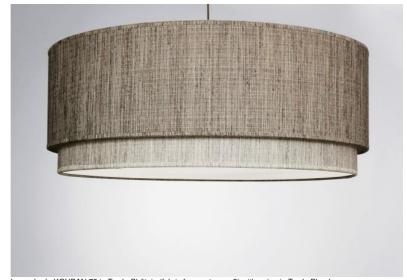

## LAMPSHADE KOUBAN 70

Lampshade KOUBAN 70 in Turda Châtain (fabric from category 3) with a ring in Turda Blond

The KOUBAN 70 lampshade is a round cylindrical lampshade of 70cm diameter which brings elegance, colors and a nice presence in your decoration. The choice and the association of two materials is a "plus" that enriches your suspension

For a KOUBAN 70 lampshade you have the choice between two types of attachments (E27 or NOURRICE) depending on the choice of the suspension that is installed

This lampshade was designed to be placed in suspension but it can also be installed against the ceiling, under the conditions of using our ceiling lamp KENTIKA CEILING and choosing the lampshade with the attachment for NOURRICE. He is equipped with an integral diffuser that closes it completely at the bottom and we offer four different sizes