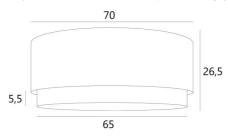

## **OVERALL SIZES**

Ø70 - 65cm H26,5cm Ring: 5,5cm

## **LAMPSHADE: SIZES & CODE**

Ø70 - 65 H26,5cm (1x E27) (code 4607)

Ø70 - 65 H26,5cm (Nourrice: 4x E27) (code 4617)

+ integral diffuser

Code: 4607 + fabric code Code: 4617 + fabric code

We propose more than 180 fabrics/materials/colors for lampshades