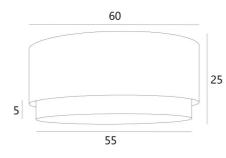

# LAMPSHADE KOUBAN 60





The **KOUBAN 60 lampshade** is a round cylindrical lampshade of 60cm diameter which brings elegance, colors and a nice presence in your decoration. The choice and the association of two materials is a "plus" that enriches your suspension

For a **KOUBAN 60 lampshade** you have the choice between two types of attachments (E27 or NOURRICE) depending on the choice of the suspension that is installed

This lampshade was designed to be placed in suspension but it can also be installed against the ceiling, under the conditions of using our ceiling lamp **KENTIKA CEILING** and choosing the lampshade with the attachment for NOURRICE. He is equipped with an integral diffuser that closes it completely at the bottom and we offer four different sizes

A beautiful lampshade like **KOUBAN 60** is much