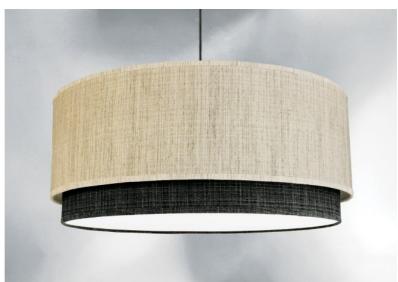

# LAMPSHADE KOUBAN 60

The **KOUBAN 60 lampshade** is a round cylindrical lampshade of 60cm diameter which brings elegance, colors and a nice presence in your decoration. The choice and the association of two materials is a "plus" that enriches your suspension

A beautiful lampshade like **KOUBAN 60** is much more than just flipping a switch, it is about bringing colour, light and warmth into your home. Choose carefully from our wide range of fabrics, materials and colours to decorate this lampshade

#### **TECHNICAL DATA**

KOUBAN is a lampshade with a suspended 'ring' in the centre (in a different colour).

Under the category SUSPENSIONS, we offer you :

- with one E27 fitting, a choice of 10 suspensions
- with one NOURRICE (4 fittings E27), a choice between 8 suspensions.