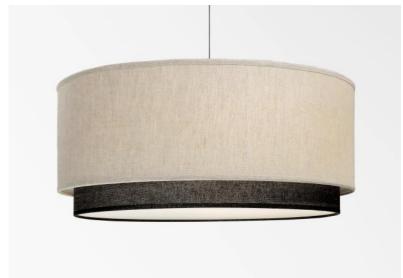

## LAMPSHADE KOUBAN 50

Lampshade KOUBAN 50 in Lin Moscou (fabric from category 2) with a ring in Stone Diorite

The KOUBAN 50 lampshade is a round cylindrical lampshade of 50cm diameter which brings elegance, colors and a nice presence in your decoration. The choice and the association of two materials is a "plus" that enriches your suspension

For a KOUBAN 50 lampshade you have the choice between two types of attachments (E27 or NOURRICE) depending on the choice of the suspension that is installed

This lampshade was designed to be placed in suspension but it can also be installed against the ceiling, under the conditions of using our ceiling lamp KENTIKA CEILING and choosing the lampshade with the attachment for NOURRICE. He is equipped with an integral diffuser that closes it completely at the bottom and we offer four different sizes

## **TECHNICAL DATA**

KOUBAN is a lampshade with a suspended 'ring' in the centre (in a different colour).

Under the category SUSPENSIONS, we offer you:

- with one E27 fitting, a choice of 10 suspensions
- with one NOURRICE (4 fittings E27), a choice between 8 suspensions.