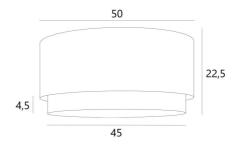

## **OVERALL SIZES**

Ø50 - 45cm H22,5cm Ring: 4,5cm

## **LAMPSHADE: SIZES & CODE**

Ø50 - 45 H22,5cm (1x E27) (code 4605)

Ø50 - 45 H22,5cm (Nourrice: 4x E27) (code 4615)

+ integral diffuser

Code: 4605 + fabric code Code: 4615 + fabric code

We propose more than 180 fabrics/materials/colors for lampshades