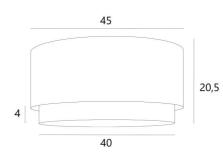

## **OVERALL SIZES**

Ø45 - 40cm H20,5cm Ring : 4cm

## LAMPSHADE : SIZES & CODE

Ø45 - 40 H20,5cm (1x E27) (code 4604)

Ø45 - 40 H20,5cm (*Nourrice* : 4x E27) (code 4614)

+ integral diffuser

Code: 4604 + fabric code Code: 4614 + fabric code We propose more than 180 fabrics/materials/colors for lampshades