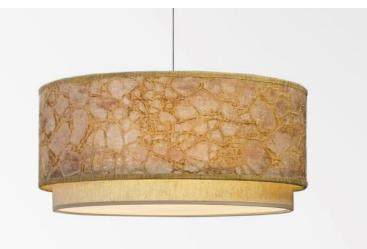

## LAMPSHADE KOUBAN 45

Lampshade KOUBAN 45 in Tilia Amadou (fabric from category 5) with a ring in Stone Calcite

The **KOUBAN 45 lampshade** is a round cylindrical lampshade of 45cm diameter which brings elegance, colors and a nice presence in your decoration. The choice and the association of two materials is a "plus" that enriches your suspension

For a **KOUBAN 45 lampshade** you have the choice between two types of attachments (E27 or NOURRICE) depending on the choice of the suspension that is installed

This lampshade was designed to be placed in suspension but it can also be installed against the ceiling, under the conditions of using our ceiling lamp **KENTIKA CEILING** and choosing the lampshade with the attachment for NOURRICE. He is equipped with an integral diffuser that closes it completely at the bottom and we offer four different sizes

A beautiful lampshade like **KOUBAN 45** is much more than just flipping a switch, it is about bringing colour, light and warmth into your home. Choose carefully from our wide range of fabrics, materials and colours to decorate this lampshade