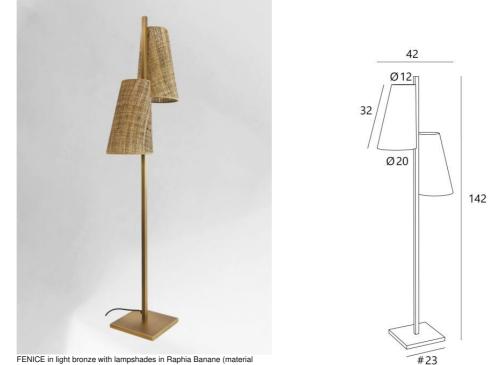

FENICE in light bronze with lampshades in Raphia Banane (material from category 3)

FENICE has that sixties look. Reworked to give it a contemporary look, this little floor light with its two asymmetrical lampshades will add a highly decorative touch to your interior.

FENICE is mounted on a solid, heavy base for exceptional stability. With its E27 fittings, changing LED bulbs couldn't be easier

Carefully crafted with the utmost attention to detail by our artisans, this floor light boasts a host of remarkable finishes

You can choose from a wide range of materials and colours to create warm, welcoming lampshades to fit this superb lamp into your home. Opting for a FENICE is a bold but excellent choice

## **OVERALL SIZES**

H142cm L42 x 20cm

BASE: #23 x 2,5cm

# LAMPSHADE : SIZES & CODE

Ø12 - 20 - 32cm (x2)

Code: 3450 + fabric code We propose more than 180 fabrics/materials/colors for lampshades