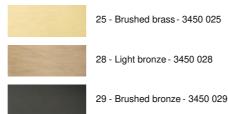

rary look, this little floor light with its two asymmetrical lampshades will add a highly decorative touch to your interior.

FENICE is mounted on a solid, heavy base for exceptional stability. With its E27 fittings, changing LED bulbs couldn't be easier

Carefully crafted with the utmost attention to detail by our artisans, this floor light boasts a host of remarkable finishes

You can choose from a wide range of materials and colours to create warm, welcoming lampshades to fit this superb lamp into your home. Opting for a FENICE is a bold but excellent choice

## **OVERALL SIZES**

H142cm L42 x 20cm

BASE: #23 x 2,5cm

#### **TECHNICAL DATA**

Two E27 fittings with ring A foot switch on the cable (standard)

A foot dimmer on the cable (option)

## **AVAILABLE METAL FINISHES AND CODES**



# LAMPSHADE : SIZES & CODE

Ø12 - 20 - 32cm (x2)

Code: 3450 + fabric code We propose more than 180 fabrics/materials/colors for lampshades



# LIGHTING COLLECTION

# FENICE