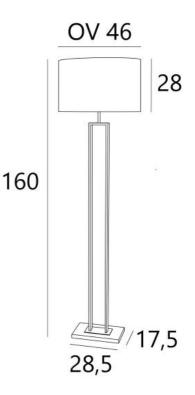

# PENOUT FLOOR







PENOUT FLOOR is an elegant floor light with a beautiful oval lampshade. Its timeless design will look great in any interior

It is manufactured with the utmost care and attention by our craftsmen. It comes in a range of finishes, all remarkable. In the evening, you'll appreciate the warmth of the lampshade, which will bring you serenity and softness

PENOUT FLOOR is available in two table lights

#### **OVERALL SIZES**

H160cm L46 x 30cm

### **BASE**

28,5 x 17,5 x 2cm

### **TECHNICAL DATA**

One E27 fitting with ring

A foot switch on the cable (standard). Optional foot dimmer

## **AVAILABLE METAL FINISHES AND CODES**



29 - Brushed bronze - 3495 029



98 - Brushed bronze & Light bronze - 3495 098

**LAMPSHADE: SIZES & CODE** 

OV 46x30 - 46x30 - 28cm

Code: 3495 + fabric code

We