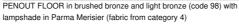

## **AVAILABLE METAL FINISHES AND CODES**

29 - Brushed bronze - 3495 029

98 - Brushed bronze & Light bronze - 3495 098

**LAMPSHADE: SIZES & CODE** 

OV 46x30 - 46x30 - 28cm

Code: 3495 + fabric code

We propose more than 180 fabrics/materials/colors for lampshades