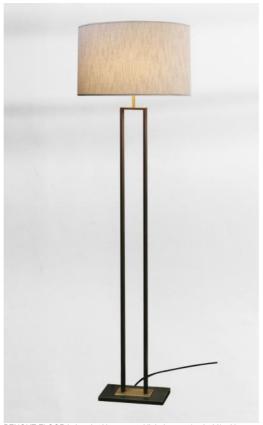

# PENOUT FLOOR

PENOUT FLOOR is an elegant floor light with a beautiful oval lampshade. Its timeless design will look great in any interior

It is manufactured with the utmost care and attention by our craftsmen. It comes in a range of finishes, all remarkable. In the evening, you'll appreciate the warmth of the lampshade, which will bring you serenity and softness

#### **OVERALL SIZES**

H160cm L46 x 30cm

### **BASE**

28,5 x 17,5 x 2cm

### **TECHNICAL DATA**

One E27 fitting with ring

A foot switch on the cable (standard). Optional foot dimmer