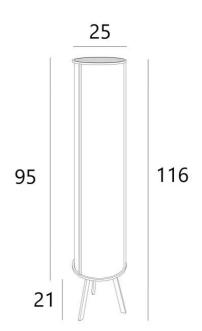

## **DJEMBE**







**DJEMBE** is a magnificent elongated floor light with a cylindrical lampshade

DJEMBE is fitted with LED modules that diffuses a warm, powerful light over the entire height of the lampshade, creating a warm atmosphere and even light

The work realized in the manufacture and the finishes offered are more than remarkable

We offer you a choice of many fabrics, materials and colours. This allows you to better integrate this elegant and exceptional floor light next to your sofa

## **OVERALL SIZES**

H116cm Ø25cm

## **TECHNICAL DATA**

Integrated LED modules in the lampshade:

consumption 44,4W

colour temperature 2700°K

No driver, the modules works directly on 230V

Not dimmable floor light

A foot switch on the electric cable

## **AVAILABLE METAL FINISHES AND CODES**

25 - Brushed bras