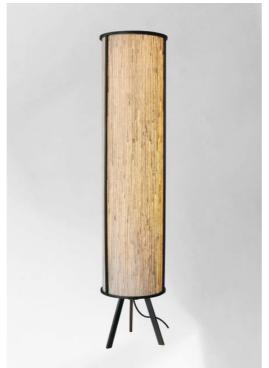

## **DJEMBE**

**DJEMBE** is a magnificent elongated floor light with a cylindrical lampshade

DJEMBE is fitted with LED modules that diffuses a warm, powerful light over the entire height of the lampshade, creating a warm atmosphere and even light

The work realized in the manufacture and the finishes offered are more than remarkable

We offer you a choice of many fabrics, materials and colours. This allows you to better integrate this elegant and exceptional floor light next to your sofa