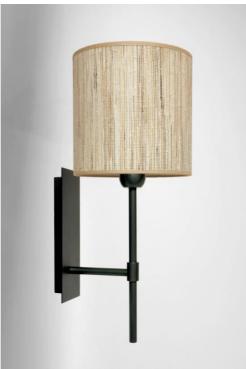

## NECTANEBO 2 cyl

NECTANEBO 2 in brushed bronze with lampshade in Jacinthe Naturelle (Material from category 5)

#### NECTANEBO 2 cyl is a large wall light with a round cylindrical lampshade

Its classic appearance has been revised to give her a modern and contemporary touch. Its sober and simple design is no stranger to this metamorphosis which brings her presence and harmony. For the lampshade, which will create a warm atmosphere and a beautiful brightness, we suggest you to choose between many materials and colours This will allow you to better integrate her into your decoration. This beautiful wall light is made of brass and is available in several remarkable finishes