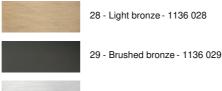

a large wall light with a round cylindrical lampshade

Its classic appearance has been revised to give her a modern and contemporary touch. Its sober and simple design is no stranger to this metamorphosis which brings her presence and harmony. For the lampshade, which will create a warm atmosphere and a beautiful brightness, we suggest you to choose between many materials and colours This will allow you to better integrate her into your decoration. This beautiful wall light is made of brass and is available in several remarkable finishes

### **OVERALL SIZES**

H47cm L20cm |→23cm

## BASE

Plate: 6,5 x 22cm Box: 4,5 x 19 x 2cm

#### **TECHNICAL DATA**

One E27 fitting with ring Dimmable wall light A fixing plate for the wall box (plan in PDF)

#### **AVAILABLE METAL FINISHES AND CODES**





# LAMPSHADE : SIZES & CODE

Ø20 - 20 - 20cm

Code: 1138 + fabric code We propose more than 180 fabrics/materials/colors for lampshades



# LIGHTING COLLECTION