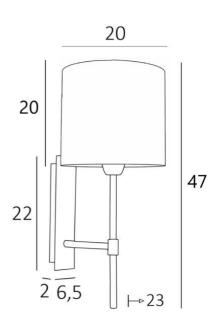

### **OVERALL SIZES**

H47cm L20cm |→23cm

## BASE

Plate: 6,5 x 22cm Box: 4,5 x 19 x 2cm