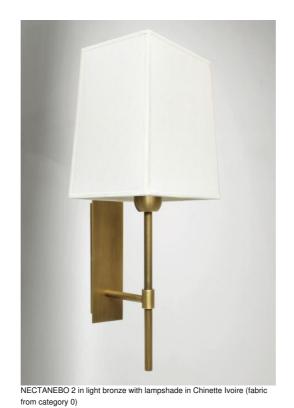

# **NECTANEBO 2 rect**

# NECTANEBO 2 rect is a large wall light with a rectangular lampshade

Its classic appearance has been revised to give her a modern and contemporary touch. Its sober and simple design is no stranger to this metamorphosis which brings her presence and harmony. For the lampshade, which will create a warm atmosphere and a beautiful brightness, we suggest you to choose between many materials and colours This will allow you to better integrate her into your decoration. This beautiful wall light is made of brass and is available in several remarkable finishes

# **AVAILABLE METAL FINISHES AND CODES**

28 - Light bronze - 1136 028

29 - Brushed bronze - 1136 029

32 - Brushed chrome - 1136 032