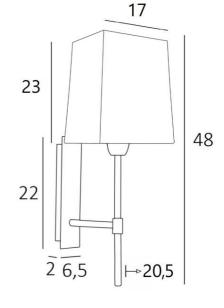

#### **OVERALL SIZES**

H48cm L20cm |→20,5cm

### **BASE**

Plate: 6,5 x 22cm Box: 4,5 x 19 x 2cm

#### **LAMPSHADE: SIZES & CODE**

17x13 - 20x15 - 23cm

Code: 1137 + fabric code

We propose more than 180 fabrics/materials/colors for lampshades