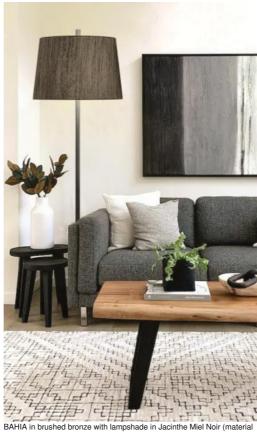

## **BAHIA**

#### BAHIA is a very large floor lamp

Surprising, but above all a floor lamp that won't go unnoticed. Sophisticated in design and with just the right proportions, BAHIA is the perfect addition to any décor that is intended to be original This floor lamp is enhanced by a wide choice of finishes, all of which are remarkable. With the wide choice of materials, fabrics and colours on offer, you'll have no trouble choosing the lampshade that will embellish this superb floor lamp