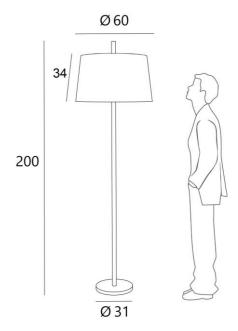

## **BAHIA**







#### BAHIA is a very large floor lamp

Surprising, but above all a floor lamp that won't go unnoticed. Sophisticated in design and with just the right proportions, BAHIA is the perfect addition to any décor that is intended to be original This floor lamp is enhanced by a wide choice of finishes, all of which are remarkable. With the wide choice of materials, fabrics and colours on offer, you'll have no trouble choosing the lampshade that will embellish this superb floor lamp

#### **OVERALL SIZES**

from category 5)

H200cm Ø60cm

BASE: Ø31cm H2,5cm

### **TECHNICAL DATA**

Four E27 fittings

With an E27 fitting, the LED bulb is easy to change

A foot switch on the cable (standard). A foot dimmer on the cable (option)

Mounted on a solid and heavy base for exceptional stability

# **AVAI