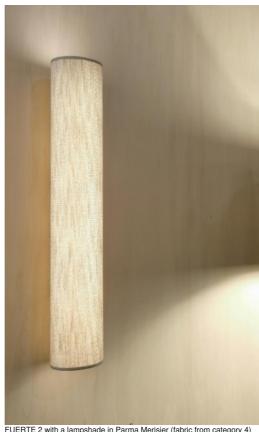

## **FUERTE 2**

FUERTE 2 is a beautiful, long wall light with a round lampshade

FUERTE 2 is fitted with an LED module that diffuses a warm, powerful light over the entire height of the lampshade, creating a warm atmosphere and beautiful light

We offer you a choice of many fabrics, materials and colours. This allows you to better integrate this elegant and exceptional wall light into your decor