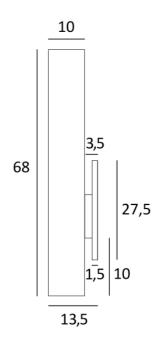

## **FUERTE 2**







FUERTE 2 is a beautiful, long wall light with a round lampshade

FUERTE 2 is fitted with an LED module that diffuses a warm, powerful light over the entire height of the lampshade, creating a warm atmosphere and beautiful light

We offer you a choice of many fabrics, materials and colours. This allows you to better integrate this elegant and exceptional wall light into your decor

## **OVERALL SIZES**

H68cm L12cm |→13,5cm

**BASE**: 3,3 x 27,5 x 1,5cm

## **TECHNICAL DATA**

LED module integrated in the lampshade :

consumption 8,4W brightness 982lm color temperature 3000°K

No driver, this module works directly on 230V

Not dimmable wall light

A fixing plate for the wall base (plan in PDF)

## **AVAILABLE METAL FINISHES AND CODES**

25 - Brushed brass - 1592 025



28 - Light bronze -