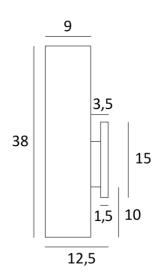

## **OVERALL SIZES**

H38cm L11cm |→12,5cm

**BASE**: 3,3 x 15 x 1,5cm

## **TECHNICAL DATA**

LED module integrated in the lampshade:

consumption 4,2W brightness 491Im color temperature 3000°K

No driver, this module works directly on 230V

Not dimmable wall light

A fixing plate for the wall box (plan in PDF)