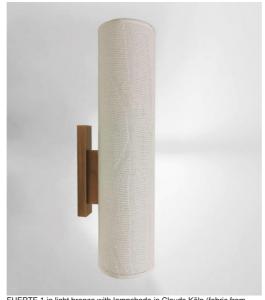

## **FUERTE 1**

FUERTE 1 in light bronze with lampshade in Clouds Köln (fabric from category 5)

FUERTE 1 is a beautiful, long wall light with a round lampshade

**FUERTE 1** is fitted with an LED module that diffuses a warm, powerful light over the entire height of the lampshade, creating a warm atmosphere and beautiful light

We offer you a choice of many fabrics, materials and colours. This allows you to better integrate this elegant and exceptional wall light into your decor

It is also available in a larger model