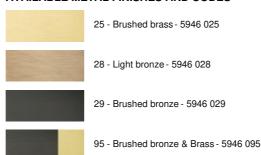

With a choice of original, remarkable finishes and a resolutely contemporary design, it dresses a ceiling with elegance and refinement. It is made entirely of solid brass

## **OVERALL SIZES**

H5,3 → 9,2cm

#### **BASE**

Ø6cm H0,3cm

# **TECHNICAL DATA**

Visible round plate (Ø6cm) with two clips for fixing

Spotlight mounted on a ball joint. Spotlight dimensions: Ø3cm L7cm

Integrated LED: 6,85W 19V 350mA 805lm 2700°K CRI 90 SDCM 3 Beam angle 35°

Delivered with driver: 7W 240V 350mA not dimmable

#### INSTALLATION

Cutout size: Ø5cm

Straighten the clips and insert them into the ceiling cutout

Recessed depth: 5cm

## **OPTIONS** (please contact us)

Beam angles 25° or 60°

Round plates in other sizes: 7cm, 8cm, ...

Driver TRIAC for dimming

## **AVAILABLE METAL FINISHES AND CODES**