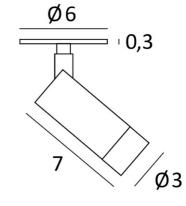

## **OVERALL SIZES**

H5,3 → 9,2cm

#### **BASE**

Ø6cm H0,3cm

# **TECHNICAL DATA**

Visible round plate (Ø6cm) with two clips for fixing

Spotlight mounted on a ball joint. Spotlight dimensions: Ø3cm L7cm

Integrated LED: 6,85W 19V 350mA 805lm 2700°K CRI 90 SDCM 3 Beam angle 35°