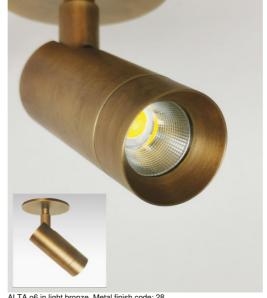

## ALTA o6

ALTA o6 in light bronze. Metal finish code: 28

ALTA is an extraordinary spotlight. It's small and efficient, it diffuses a powerful warm-coloured of light and will add a very contemporary touch to your interior. It fits easily into the opening of a traditional recessed spotlight

ALTA can be aimed in any direction and its beam can be narrow or wide. With a choice of original, remarkable finishes and a resolutely contemporary design, it dresses a ceiling with elegance and refinement. It is made entirely of solid brass