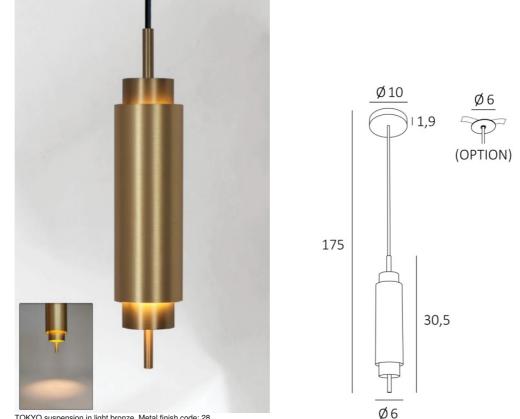

# TOKYO

TOKYO is a superb suspended light, all in brass, with a pretty black textile cable. This suspension has two luminous parts, a spotlight at the bottom that projects a lot of light and a more discreet atmosphere at the top

TOKYO is a superb product, of very high quality and available in remarkable finishes If you install TOKYO in your home, don't blame your friends if they look up when they come home - their eyes will be on your suspension

# **OVERALL SIZES**

Ø6cm H30,5cm → 175cm

BASE : Ø10 x 1,9cm

## **TECHNICAL DATA**

Two fittings with two bulbs of dimmable intensity, integrated into the luminaire:

- one GU10 bulb 8.3W 575lm 240V 2700°K
- one G9 bulb 4.5W 500lm 230V 2700°K
- Black textile cable (1m50) with cord grip
- A fixing plate for the ceiling base (plan in PDF)