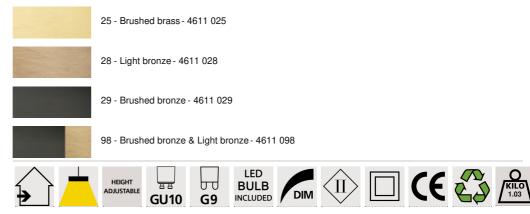

projects a lot of light and a more discreet atmosphere at the top

TOKYO is a superb product, of very high quality and available in remarkable finishes If you install TOKYO in your home, don't blame your friends if they look up when they come home - their eyes will be on your suspension

# **OVERALL SIZES**

Ø6cm H30,5cm → 175cm

BASE : Ø10 x 1,9cm

## **TECHNICAL DATA**

Two fittings with two bulbs of dimmable intensity, integrated into the luminaire:

- one GU10 bulb 8.3W 575lm 240V 2700°K
- one G9 bulb 4.5W 500lm 230V 2700°K
- Black textile cable (1m50) with cord grip
- A fixing plate for the ceiling base (plan in PDF)

#### **OPTIONS:**

Multiple linear bases: 2 to 5 outlets (see CEILING BASES elongated)

Textile cables in other sizes or colours

## AVAILABLE METAL FINISHES AND CODES



# LIGHTING COLLECTION