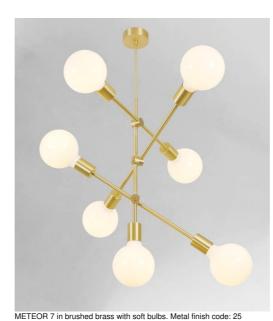

## **METEOR 7**

METEOR 7 is a brass suspension with a set of seven large soft bulbs Traditionally handcrafted by brass experts, this quality fixture comes in remarkable finishes It's perfectly in tune with what's currently on the market Can be placed in a hallway or in the living room above a table

### **TECHNICAL DATA**

Seven E27 fittings for soft bulbs Swivel arms LED bulb Soft Ø95mm : dim code 6860 000 (option) LED bulb Soft Ø125mm : dim code 6861 000 (option) LED bulb Gold Ø125mm: dim code 6834 000 (option) Dimmable suspension Suspension adjustable in height On request : a longer suspension tube A fixing plate for the ceiling base (plan in PDF)