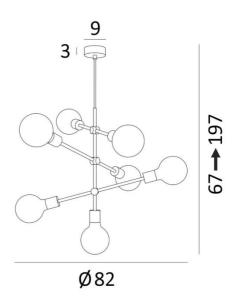

## **METEOR 7**

METEOR 7 is a brass suspension with a set of seven large soft bulbs Traditionally handcrafted by brass experts, this quality fixture comes in remarkable finishes It's perfectly in tune with what's currently on the market Can be placed in a hallway or in the living room above a table

This suspension must be installed with a dimmer, which makes it possible to adjust the intensity of the light to any time of the day

### **OVERALL SIZES**

H67→197cm Ø82cm

BASE Ø9 x 3cm

### **TECHNICAL DATA**

Seven E27 fittings for soft bulbs Swivel arms LED bulb Soft Ø95mm : dim code 6860 000 (option) LED bulb Soft Ø125mm : dim code 6861 000 (option) LED bulb Gold Ø125mm: dim code 6834 000 (option) Dimmable suspension Suspension adjustable in height On request : a longer suspension tube