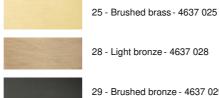

ally handcrafted by brass experts, this quality fixture comes in remarkable finishes It's perfectly in tune with what's currently on the market Can be placed in a hallway or in the living room above a table

This suspension must be installed with a dimmer, which makes it possible to adjust the intensity of the light to any time of the day

### **OVERALL SIZES**

H67→197cm Ø82cm

BASE Ø9 x 3cm

### **TECHNICAL DATA**

Seven E27 fittings for soft bulbs Swivel arms LED bulb Soft Ø95mm : dim code 6860 000 (option) LED bulb Soft Ø125mm : dim code 6861 000 (option) LED bulb Gold Ø125mm: dim code 6834 000 (option) Dimmable suspension Suspension adjustable in height On request : a longer suspension tube A fixing plate for the ceiling base (plan in PDF)

### **AVAILABLE METAL FINISHES AND CODES**



29 - Brushed bronze - 4637 029



# LIGHTING COLLECTION