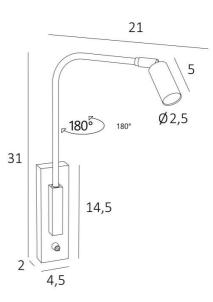

#### **OVERALL SIZES**

H31cm |→ 21cm

#### BASE

4,5 x 14,5 x 2cm

## **TECHNICAL DATA**

Integrated power LED in the spotlight: consumption 1W brightness 119Im colour temperature 2700°K 25° beam nbgle Driver : 14-230V 50-60HZ 350mA Not dimmable wall light A swivel tube. The spotlight can be directed to all directions Spotlight dimensions: L5cm Ø2,5cm Toggle switch on the box A fixing plate for the wall box (plan in PDF) **OPTIONS:** USB port, USB-C port, Push buttons for home automation system, CE socket outlet