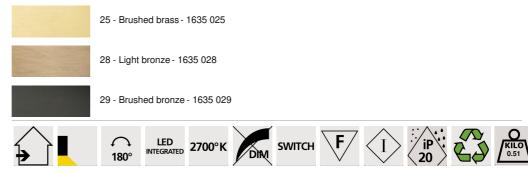

## AVAILABLE METAL FINISHES AND CODES

## **TECHNICAL DATA**

Integrated power LED in the spotlight: consumption 1W brightness 119Im colour temperature 2700°K 25° beam nbgle Driver : 14-230V 50-60HZ 350mA Not dimmable wall light A swivel tube. The spotlight can be directed to all directions Spotlight dimensions: L5cm Ø2,5cm Toggle switch on the box A fixing plate for the wall box (plan in PDF) **OPTIONS:** USB port, USB-C port, Push buttons for home automation system, CE socket outlet