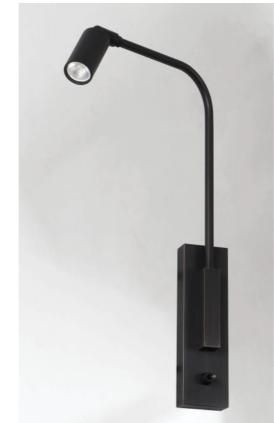

DELOS

DELOS in brushed bronze. Metal finish code : 29

**DELOS** is a minimalist reading light with an adjustable spotlight mounted on a articulated tube Efficient, thanks to the integrated LED bulb in the spotlight, it diffuses a warm and concentrated light A must in the bedroom, the reading light to be placed next to the bed allows you to read without disturbing your partner

## **TECHNICAL DATA**

Integrated power LED in the spotlight: consumption 1W brightness 119Im colour temperature 2700°K 25° beam nbgle Driver : 14-230V 50-60HZ 350mA Not dimmable wall light A swivel tube. The spotlight can be directed to all directions Spotlight dimensions: L5cm Ø2,5cm Toggle switch on the box A fixing plate for the wall box (plan in PDF) **OPTIONS:** USB port, USB-C port, Push buttons for home automation system, CE socket outlet