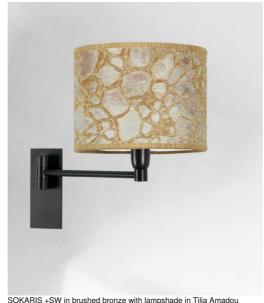

# SOKARIS -SW cyl20

SOKARIS +SW in brushed bronze with lampshade in Tilia Amadou (fabric from category 5)

SOKARIS is a wall light with single mobile arm and a round cylindrical lampshade

Perfect as wall light for a bedroom

For her lampshade, which will create a warm atmosphere and a beautiful luminosity, we propose you to choose between many materials and colors. This will allow you to better integrate this elegant and robuste wall light in your decoration