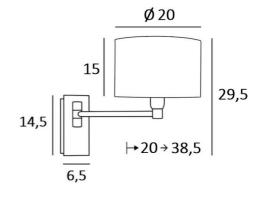

### **OVERALL SIZES**

H29,5cm L20cm |→20-38,5cm

## **BASE**

Plate: 6,5 x 14,5cm Box: 4,5 x 12,5 x 2cm

#### **AVAILABLE METAL FINISHES AND CODES**

25 - Brushed brass - 1163 025 28 - Light bronze - 1163 028 29 - Brushed bronze - 1163 029 32 - Brushed chrome - 1163 032

**LAMPSHADE: SIZES & CODE** 

Ø20 - 20 - 15cm