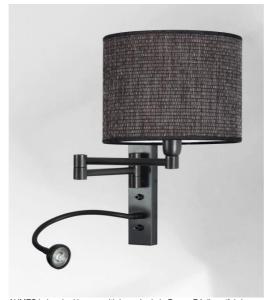

## AHMES cyl20

AHMES in brushed bronze with lampshade in Parma Réglisse (fabric from category 4)

AHMES cyl is a wall light with a round cylindrical lampshade and reading light to be placed near a bed The double articulated arm has an E14 fitting with a ring to fix a lampshade

The reading light consists of a flexible with a LED spotlight that emits a warm and concentrated light This wall light is equipped with two switches that control the lampshade and the reading light separately, allowing you to choose between soft- or reading light

For the lampshade, which will create a warm atmosphere and a beautiful brightness, we offer you a choice of many shapes, materials and colors. So you can better integrate this elegant wall light in your decoration. This high-quality fixture, traditionally made of solid brass, is enriched with beautiful finishes