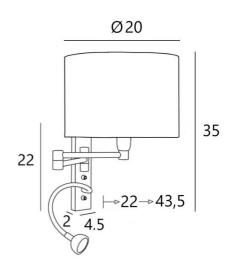

## **OVERALL SIZES**

H35cm L20cm |→22→43,5cm

**BASE**: 4,5 x 22 x 2cm

## **TECHNICAL DATA**

E14 fitting with ring on a double articulated arm, controlled by a toggle switch

LED-spotlight on a 30cm flex, controlled by a toggle switch

The spotlight can be directed to all directions. Dimensions: Ø4cm H2,4cm