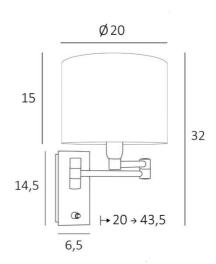

# **OVERALL SIZES**

H32cm L20cm |→20-43,5cm

### BASE

Plate : 6,5 x 14,5cm Box : 4,5 x 12,5 x 2cm

## LAMPSHADE : SIZES & CODE

Ø20 - 20 - 15cm

Code: 4283 + fabric code We propose more than 180 fabrics/materials/colors for lampshades