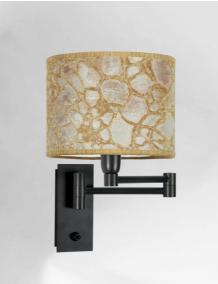

# AHMOSIS +SW cyl20

AHMOSIS +SW in brushed bronze with lampshade in Tilia Amadou (fabric from category 5)

With its double articulated arm, which allows the light dimmed by the lampshade to be brought closer together, **AHMOSIS** is certainly the most functional wall light to be installed in a bedroom next to a bed For its round cylindrical lampshade, which will create a warm atmosphere and a beautiful luminosity, we propose you to choose between many materials and colors. This will allow you to better integrate this elegant and sturdy wall light in your decoration This model is available with or without switch