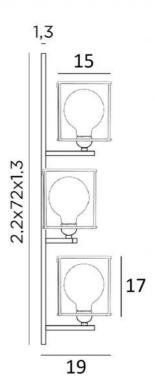

#### **OVERALL SIZES**

H72cm L28cm |→19cm

### **BASE**

2,2 x 72 x 1,3cm

# **METAL STRUCTURES AND CODES**

KERMA STRUCTURE: #15 - 15 - 17cm (x3)

Code: 4999 002 (black) Code: 4999 025 (gold)