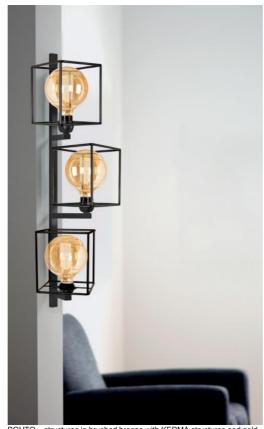

**BOUTO** + structures

BOUTO + structures is an attractive full-height wall light with three arms topped by decorative bulbs and square KERMA structures, which elegantly complete this luminaire. These structures are made of black epoxy-coated steel

Perfectly matched with a splendid KERMA suspension

If a pair of wall lights is used, one model can be placed on the left and one on the right

This model can be fitted with three lampshades