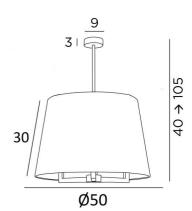

## TOURAH 3 LARGE o50



Lin Moscou (fabric from category 2)



TOURAH 3 LARGE o50 is a magnificent suspension light with a round conical lampshade of 50cm in

Imposing in its presence and superb in its contemporary design, the TOURAH suspension is a must-have in the Lighting Collection

The robust arms made of a square profile give it a modern and timeless design

**TOURAH** is made entirely of brass by craftsmen who perfectly combine traditional and modern techniques. The judicious choice of materials for the lampshade (exterior and interior) will dress this suspension with elegance and good taste

The suspension is adjustable in height, dimmable and can be placed above a table, in a hall, in a living room or in a bedroom. He is available in different sizes and with different lampshades

## **OVERALL SIZES**

H40→105cm Ø50cm

BASE: Ø9 x 3cm

## **T