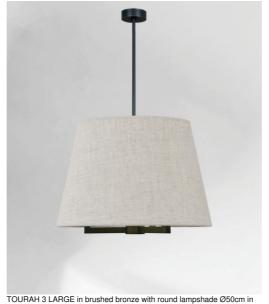

## TOURAH 3 LARGE o50

Lin Moscou (fabric from category 2)

TOURAH 3 LARGE o50 is a magnificent suspension light with a round conical lampshade of 50cm in

Imposing in its presence and superb in its contemporary design, the TOURAH suspension is a must-have in the Lighting Collection

The robust arms made of a square profile give it a modern and timeless design

**TOURAH** is made entirely of brass by craftsmen who perfectly combine traditional and modern techniques. The judicious choice of materials for the lampshade (exterior and interior) will dress this suspension with elegance and good taste

The suspension is adjustable in height, dimmable and can be placed above a table, in a hall, in a living room or in a bedroom. He is available in different sizes and with different lampshades