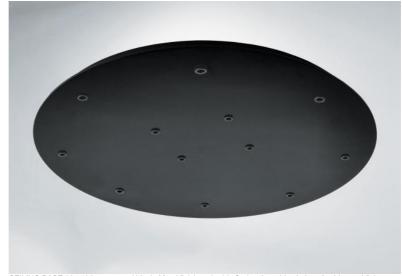

# Ceiling base 12 o58

CEILING BASE 12 o58 in structured black. Metal finish code: 02. Optional: a wide choice of cables and fittings (+supplement)

CEILING BASE 12 o58 is a round ceiling base provided for twelve outlets for hanging light bulbs,

### **BASE**

Plate: Ø58cm - Frame: Ø55 x 2,5cm