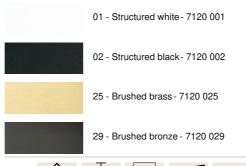

**

Plate: Ø58cm - Frame: Ø55 x 2,5cm

#### **TECHNICAL DATA**

Maximum diameter of pendants to be placed on the cables :

Ø36cm - if the pendants are at different heights

Ø19cm - if the pendants are at the same height

A frame to be fixed on the ceiling before the plate is put against it

#### **OPTIONS:**

Cables: Please consult the ORDER FORM. We offer you a standard version or with other cables. The cables are covered with silk and match the color of the ceiling base.

Fitting E27 R: fitting with ring, to fix a structure or a lampshade (cable + fitting : code 6563) Fitting E27 L: long fitting for a small or medium sized bulb (cable + fitting : code 6564) Fitting E27 X: long and wide fitting for a big light bulb (cable + fitting : code 6565)

## **AVAILABLE METAL FINISHES AND CODES**