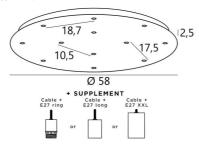

### **BASE**

Plate: Ø58cm - Frame: Ø55 x 2,5cm

#### **TECHNICAL DATA**

Maximum diameter of pendants to be placed on the cables :

Ø36cm - if the pendants are at different heights

Ø19cm - if the pendants are at the same height

A frame to be fixed on the ceiling before the plate is put against it

#### **OPTIONS:**

Cables: Please consult the ORDER FORM. We offer you a standard version or with other cables. The cables are covered with silk and match the color of the ceiling base.

Fitting E27 R: fitting with ring, to fix a structure or a lampshade (cable + fitting : code 6563) Fitting E27 L: long fitting for a small or medium sized bulb (cable + fitting : code 6564) Fitting E27 X: long and wide fitting for a big light bulb (cable + fitting : code 6565)