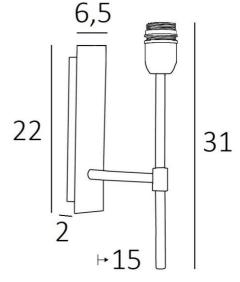

## **OVERALL SIZES**

H31cm L6,5cm |→15cm

#### **BASE**

Plate: 6,5 x 22cm Box: 4,5 x 19 x 2cm