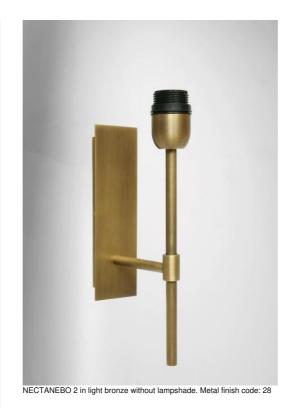

# **NECTANEBO 2**

# **NECTANEBO 2** is a large wall light for placing a lampshade

Its classic appearance has been revised to give her a modern and contemporary touch. Its sober and simple design is no stranger to this metamorphosis which brings her presence and harmony For the lampshade, which will create a warm atmosphere and a beautiful brightness, we suggest you to choose between many materials and colors This will allow you to better integrate her into your decoration This beautiful wall light is made of brass and is available in several remarkable finishes There is a smaller model, see NECTANEBO 1