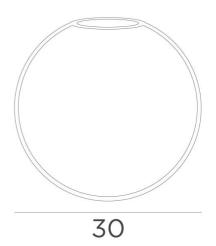

# SPHERE LARGE

SPHERE LARGE glass Ø30cm transparent (code 80)

SPHERE LARGE is a decorative hanging glass, designed to be dressed with FORYOU closures. He will be part of a beautiful composition of glasses of different sizes, to form a charming FORYOU suspension This 30cm round glass is available in two other sizes and four colors

## **OVERALL SIZES**

SPHERE LARGE: Ø30cm h28,5cm 2,7 kg