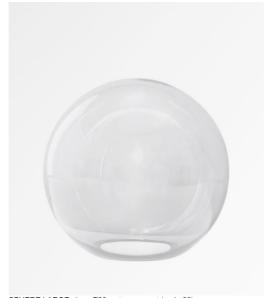

# SPHERE LARGE

SPHERE LARGE glass Ø30cm transparent (code 80)

SPHERE LARGE is a decorative hanging glass, designed to be dressed with FORYOU closures. He will be part of a beautiful composition of glasses of different sizes, to form a charming FORYOU suspension This 30cm round glass is available in two other sizes and four colors

## **OVERALL SIZES**

SPHERE LARGE: Ø30cm h28,5cm 2,7 kg